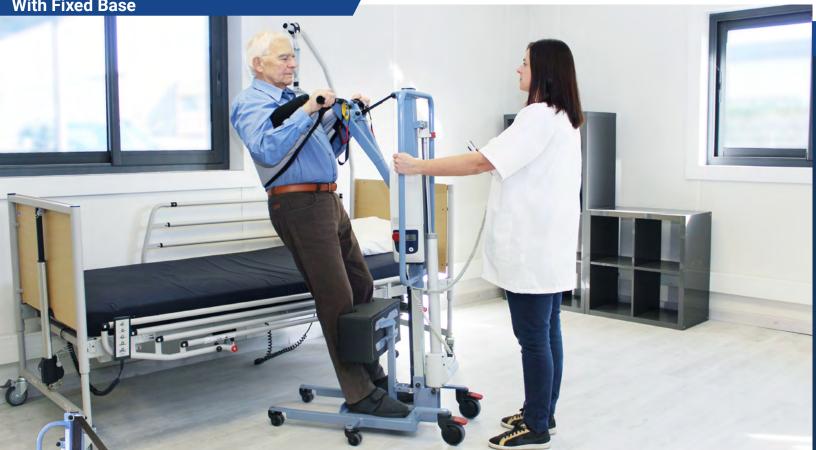

## **KEY FEATURES**

Traction belt for a combined movement increasing patient comfort

Continuous handlebar for ease of handling and better maneuverability during the complete transfer

Foam shin block for a comfortable support

Ball bearing castors for a better maneuverability

### **PRESENTATION**

It has been designed for patients with very low tonicity in the chest area. Easy to handle with its oversized handlebar, it is made for confined spaces with its extremely compact base (59 cm base width). It allows easy access for the caregiver to perform a change during the daily toilet.