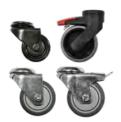

**04** FOAM SHINE BLOCK

- Comfortable and adjustable foam in height

CASTOR

- Double braked castors 75 & 100 mm

- Double wheels 75 & 50 mm