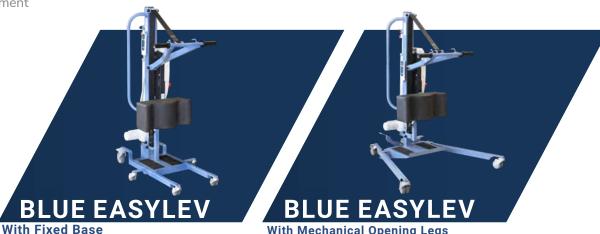

Comfortable, the BLUE EASYLEV range is declined in 2 different models:

- Fixed base (page 32)
- Opening base legs: mechanical or electrical (page 33)

With Electrical Opening Legs