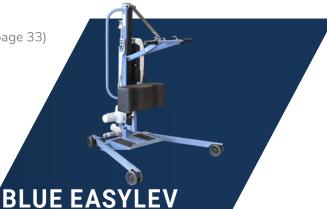

Comfortable, the BLUE EASYLEV range is declined in 2 different models:

- Fixed base (page 32)
- Opening base legs: mechanical or electrical (page 33)

With Electrical Opening Legs

#### A patented movement to stimulate the patient

With a 150 kg weight capacity, the BLUE EASYLEV range provides a safe transfer solution for homecare.

The devices support a very low tonicity of the patient's bust through its combined motion providing a comfortable standing-up process for the patient.