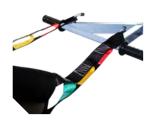

1 LIFTING ARM:

- 1 standard setting, ergonomic fixed handles for a tight grip

O2 Continuous handlebar for ease of handling and better maneuverability during the complete transfer

**1** HANGING SYSTEI

- Hooks secured and curved in the opposite direction of the traction sling