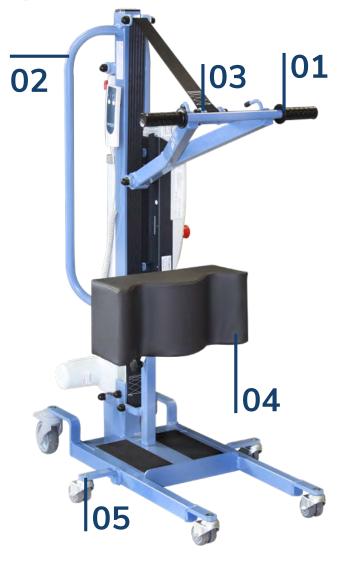

1 LIFTING ARM:

- 1 standard setting, ergonomic fixed handles for a tight grip

O2 Continuous handlebar for ease of handling and better maneuverability during the complete transfer

**1** HANGING SYSTEI

- Hooks secured and curved in the opposite direction of the traction sling

**04** FOAM SHINE BLOCK

- Comfortable and adjustable foam in height

CASTOR

- Double braked castors 75 & 100 mm

- Double wheels 75 & 50 mm