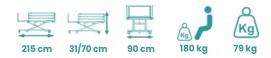

## PRESENTATION

The CONVERTISS Folding Premium offers the same functions as the CONVERTISS Standard Plus with the addition of a folding/ unfolding electrical system for easy transport and installation along with an enhanced weight capacity of 180 kg.

Head and foot sections can be adjusted for the patient's comfort and the height can be adjusted from 70 cm to 30 cm from the floor.

As an option, in addition to a full-length side rails and a bed lever to enhance the use of the bed, an enlargement kit is available (see page 82) to extend the sleeping width up to 120 cm.