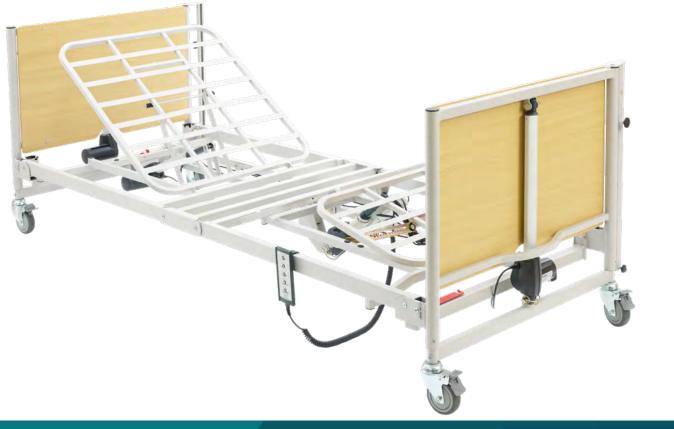

## PRESENTATION

The CONVERTISS Folding Premium offers the same functions as the CONVERTISS Standard Plus with the addition of a folding/ unfolding electrical system for easy transport and installation along with an enhanced weight capacity of 180 kg.

It is a home care electric folding bed which has been specially designed to be installed by just one person; as simple as pressing a button on the remote control, the installer can unfold the bed very quickly.

Head and foot sections can be adjusted for the patient's comfort and the height can be adjusted from 70 cm to 30 cm from the floor.

As an option, in addition to a full-length side rails and a bed lever to enhance the use of the bed, an enlargement kit is available (see page 82) to extend the sleeping width up to 120 cm.