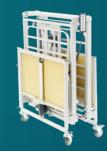

## **KEY FEATURES**

Quick electric folding and unfolding function

Patient lifting pole in order to easily stand up with a stable point of support

## PRESENTATION

The CONVERTISS Folding Premium offers the same functions as the CONVERTISS Standard Plus with the addition of a folding/ unfolding electrical system for easy transport and installation along with an enhanced weight capacity of 180 kg.

It is a home care electric folding bed which has been specially designed to be installed by just one person; as simple as pressing a button on the remote control, the installer can unfold the bed very quickly.