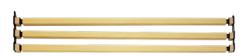

Wooden bed end panel covers are easily fitted to provide a more "home look"

Compatible with CONVERTISS Folding Premium