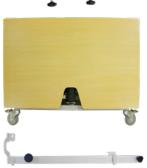

## **Accessories**



Enlargement kit available to obtain a width of 120 cm

Compatible with foldable side rails - CONVERTISS Standard Plus - CONVERTISS Folding Premium - Bed Lever



**Bed Lever** for the patient to easily to get out of bed

Compatible with CONVERTISS Standard Plus - CONVERTISS Folding Premium



Pair of full length side rails aluminum wood look

Compatible with CONVERTISS Standard Plus - CONVERTISS Folding Premium

Caution: this option is not compatible with the enlargement kit



Wooden bed end panel covers are easily fitted to provide a more "home look"

Compatible with CONVERTISS Folding Premium

## **Textile Coatings**





## **Color Panel**