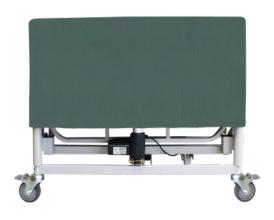

Wooden bed end panel covers are easily fitted to provide a more "home look"

Compatible with CONVERTISS Folding Premium