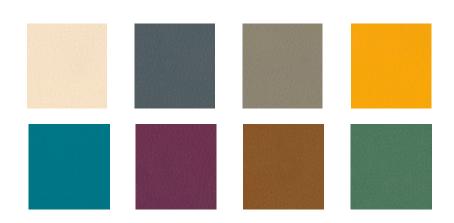

## **Accessories**



Enlargement kit available to obtain a width of 120 cm

Compatible with foldable side rails - CONVERTISS Standard Plus - CONVERTISS Folding Premium - Bed Lever



**Bed Lever** for the patient to easily to get out of bed

Compatible with CONVERTISS Standard Plus - CONVERTISS Folding Premium



Pair of full length side rails aluminum wood look

Compatible with CONVERTISS Standard Plus - CONVERTISS Folding Premium

Caution: this option is not compatible with the enlargement kit



Wooden bed end panel covers are easily fitted to provide a more "home look"

Compatible with CONVERTISS Folding Premium

## **Textile Coatings**





## **Color Panel**