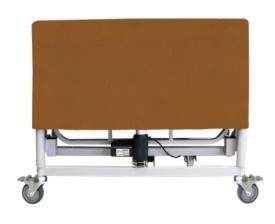

Wooden bed end panel covers are easily fitted to provide a more "home look"

Compatible with CONVERTISS Folding Premium