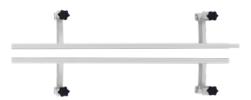

Compatible with CONVERTISS Standard Plus - CONVERTISS Folding Premium

Pair of full length side rails aluminum wood look

Compatible with CONVERTISS Standard Plus - CONVERTISS Folding Premium

Caution: this option is not compatible with the enlargement kit