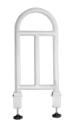

## **Accessories**

Enlargement kit available to obtain a width of 120 cm

Compatible with foldable side rails - CONVERTISS Standard Plus - CONVERTISS Folding Premium - Bed Lever

**Bed Lever** for the patient to easily to get out of bed