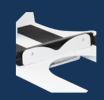

## **RECOMMENDED SLING**

The Standard Sling (page 39)

Placed under the armpits, its full padding under the arms distributes traction on the patient thus avoiding painful pressure and supports the chest area.