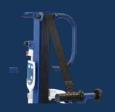

EASYLEV 5
With Fixed Base

## **KEY FEATURES**

Traction belt for a combined movement increasing patient comfort

Innovating extendable lifting

Compact base adapted to toilet shape

## **PRESENTATION**

In addition to its combined movement which is specifically adapted for patients with very low tonicity in the chest area, it is equipped with a special shape to be adapted to a standard toilet. It is also perfectly adapted to confined spaces with its remarkable low base (6,5 cm overall height) and its extraordinary compactness (56 cm base width).