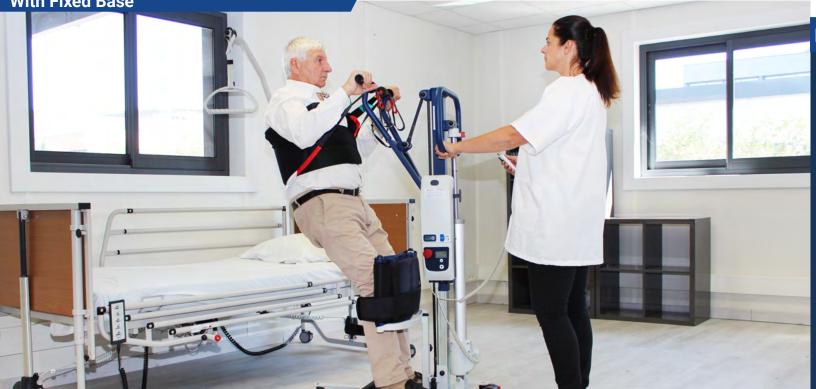

EASYLEV 5
With Fixed Base

## **KEY FEATURES**

Traction belt for a combined movement increasing patient comfort

Innovating extendable lifting

Compact base adapted to toilet shape

## **PRESENTATION**

In addition to its combined movement which is specifically adapted for patients with very low tonicity in the chest area, it is equipped with a special shape to be adapted to a standard toilet. It is also perfectly adapted to confined spaces with its remarkable low base (6,5 cm overall height) and its extraordinary compactness (56 cm base width).

## **RECOMMENDED SLING**

The Standard Sling (page 39)

Placed under the armpits, its full padding under the arms distributes traction on the patient thus avoiding painful pressure and supports the chest area.