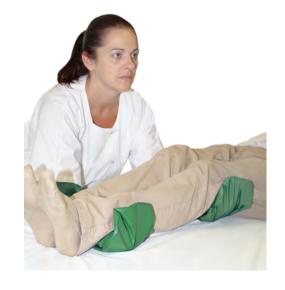

## **SLIDING GLOVES**

Manufactured in the same fabric as the slide sheets with ultra-low friction materials, sliding gloves allow to easily reposition a patient in a bed.

They must be placed on the caregiver hands to be effective.