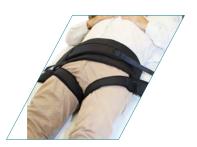

## **PELVIC SUPPORT BELT**

It is designed to prevent patients from falling, to compensate slackening of abdominal muscles and to position in bed as it provides a secure positioning through a strengthened pelvic comfort.

Its main goal is to provide a stable position and we recommend using it in a bed.