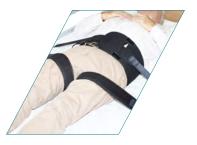

## **PELVIC SUPPORT BELT**

It is designed to prevent patients from falling, to compensate slackening of abdominal muscles and to position in bed as it provides a secure positioning through a strengthened pelvic comfort.

Its main goal is to provide a stable position and we recommend using it in a bed.