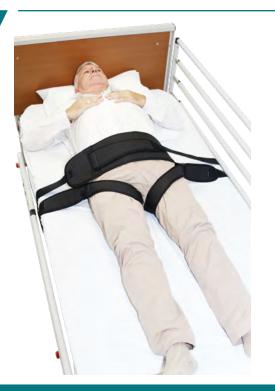

## **PELVIC SUPPORT BELT**

It is designed to prevent patients from falling, to compensate slackening of abdominal muscles and to position in bed as it provides a secure positioning through a strengthened pelvic comfort.

Its main goal is to provide a stable position and we recommend using it in a bed.