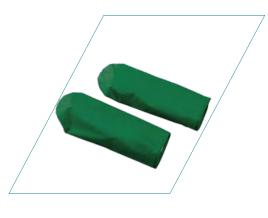

## **SLIDING GLOVES**

Manufactured in the same fabric as the slide sheets with ultra-low friction materials, sliding gloves allow to easily reposition a patient in a bed.

They must be placed on the caregiver hands to be effective.

|          | REFERENCES            |
|----------|-----------------------|
| 1 Piece  | MDG-PF (by pair)      |
| 5 Pieces | MDG-5-PF (by 5 pairs) |