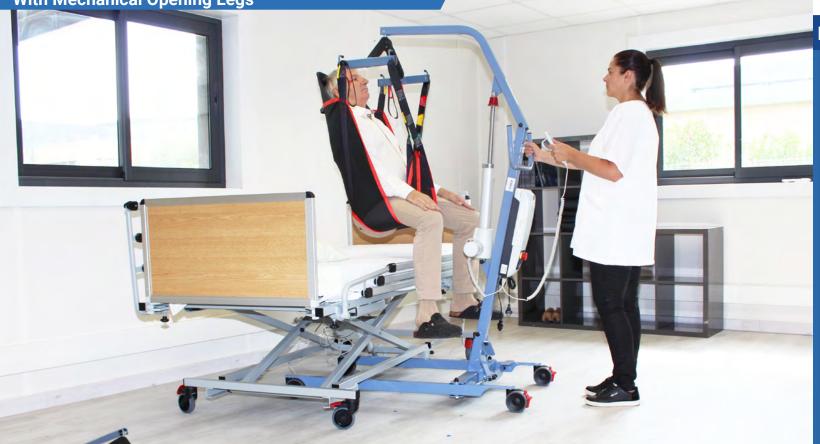

## NAUSI-FLY COMPACT With Mechanical Opening Legs

## **KEY FEATURES**

4-point spreader bar for an optimized weight distribution

Large handlebar for ease of handling

4 large doubles castors with double ball bearing for improved mobility

## **PRESENTATION**

Specially designed for home care use where space is limited, its reduced dimensions and its 160 kg weight capacity (6 000 N actuator) make it a remarkably efficient patient lift.