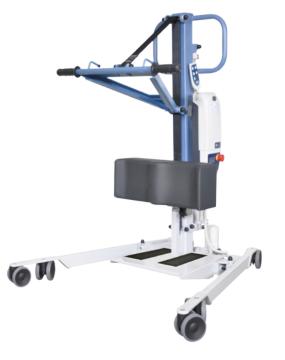

The specificity of its doubled movement combined with its overpowering lifting actuator (10 000 N) allows caregivers to provide high quality care during transfers as it supports a very low tonicity of the bariatric patient's bust during the standing-up process.

## REFERENCES

with standard battery: EASYLEV-XL-E-PF with lithium battery: EASYLEV-XL-E-LI-PI

Traction belt for a combined movement increasing patient comfort

Electrical opening legs for ease of use

Premium control box for an enhanced use