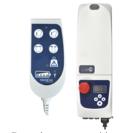

## REFERENCES

with standard battery: EASYLEV-XL-E-PF with lithium battery: EASYLEV-XL-E-LI-PI

Traction belt for a combined movement increasing patient comfort

Electrical opening legs for ease of use

Premium control box for an enhanced use