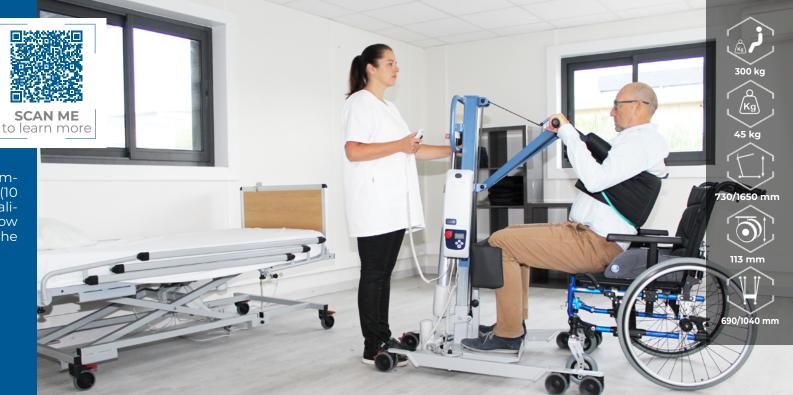

The specificity of its doubled movement combined with its overpowering lifting actuator (10 000 N) allows caregivers to provide high quality care during transfers as it supports a very low tonicity of the bariatric patient's bust during the standing-up process.