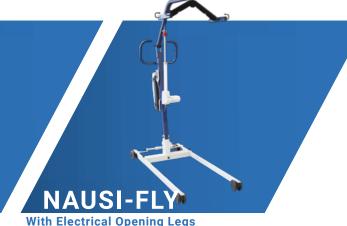

It offers a simplicity of use and a versatility allowing to perform secure and comfortable transfers for all patients.

The NAUSI-FLY range is declined in 3 different models:

- Standard sized with mechanical opening or electrical opening (page 52)
- Compact sized with mechanical opening (page 53)

REMOTE AND CONTROL BOX

- SIMPLE FUNCTIONS or 4 FUNCTIONS (when electrical opening legs is chosen) with battery display level on the remote control

- Mechanical
- Electrical

1 CAS

- 4 Double castors and 2 double braked castors 100 mm