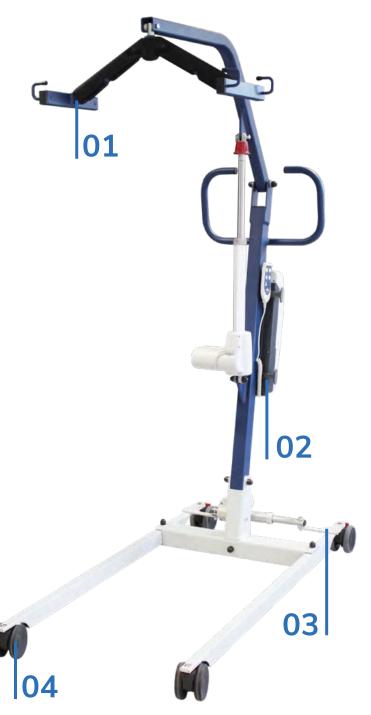

#### Equipped with advanced functional key features.

The NAUSI-FLY range is designed to have the best maneuverability to guarantee comfort to the patient and ease of use to the caregiver.

With their double large castors, these devices are fully adapted for home care and make it exceptionally easy to move around multiple floor types.

Moreover, they can lift a patient from the floor (page 49).

4-POINT WIDE SPREADER BAR for an optimized weight distribution for patient comfort

Better for:

- Large or tall patients
- Patient positioning at  $90^{\circ}$  for transfer to a chair
- Include head protection
- Lifting from floor

REMOTE AND CONTROL BOX

- SIMPLE FUNCTIONS or 4 FUNCTIONS (when electrical opening legs is chosen) with battery display level on the remote control

- Mechanical
- Electrical

1 CAS

- 4 Double castors and 2 double braked castors 100 mm

- Frame height : 113 mm