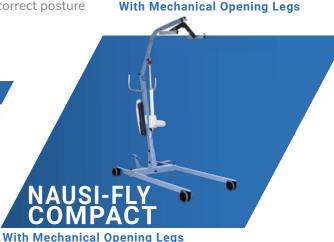

It offers a simplicity of use and a versatility allowing to perform secure and comfortable transfers for all patients.

The NAUSI-FLY range is declined in 3 different models:

- Standard sized with mechanical opening or electrical opening (page 52)
- Compact sized with mechanical opening (page 53)

With the NAUSI-FLY range, a single caregiver can manage a wide range of patient handling routines in a secure environment while maintaining a correct posture to avoid injury.