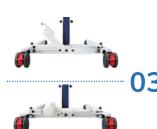

#### Equipped with advanced functional key features.

The NAUSI-FLY range is designed to have the best maneuverability to guarantee comfort to the patient and ease of use to the caregiver.

With their double large castors, these devices are fully adapted for home care and make it exceptionally easy to move around multiple floor types.

- Frame height : 113 mm