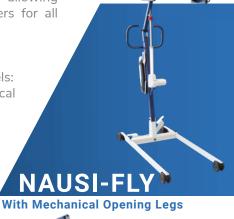

It offers a simplicity of use and a versatility allowing to perform secure and comfortable transfers for all patients.

The NAUSI-FLY range is declined in 3 different models:

- Standard sized with mechanical opening or electrical opening (page 52)
- Compact sized with mechanical opening (page 53)

#### Equipped with advanced functional key features.

The NAUSI-FLY range is designed to have the best maneuverability to guarantee comfort to the patient and ease of use to the caregiver.

With their double large castors, these devices are fully adapted for home care and make it exceptionally easy to move around multiple floor types.

Moreover, they can lift a patient from the floor (page 49).

4-POINT WIDE SPREADER BAR for an optimized weight distribution for patient comfort

Better for:

- Large or tall patients
- Patient positioning at  $90^{\circ}$  for transfer to a chair
- Include head protection
- Lifting from floor