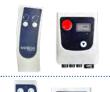

REMOTE AND CONTROL BOX

- SIMPLE FUNCTIONS or 4 FUNCTIONS (when electrical opening legs is chosen) with battery display level on the remote control

- Mechanical
- Electrical

1 CAS

- 4 Double castors and 2 double braked castors 100 mm