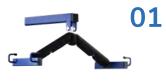

Moreover, they can lift a patient from the floor (page 49).

4-POINT WIDE SPREADER BAR for an optimized weight distribution for patient comfort

Better for:

- Large or tall patients
- Patient positioning at  $90^{\circ}$  for transfer to a chair
- Include head protection
- Lifting from floor