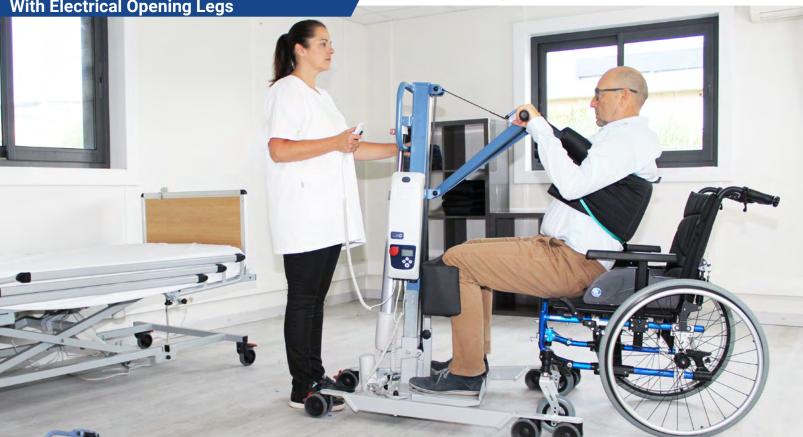

EASYLEV XL
With Electrical Opening Legs

## **KEY FEATURES**

Traction belt for a combined movement increasing patient comfort

Electrical opening legs for ease of use

Removable platform to use the device as a walking aid

## **PRESENTATION**

The EASYLEV is also available in XL version as a specialized model for bariatric patients up to 300 kg. Its ingenious patented combined movement between the telescopic mast and the traction sling allows the patient to reach a standing position thus delivering a highquality care for bariatric patient.