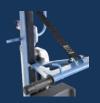

## **KEY FEATURES**

Traction belt for a combined movement increasing patient comfort

Electrical opening legs for ease of use

Removable platform to use the device as a walking aid

## **PRESENTATION**

The EASYLEV is also available in XL version as a specialized model for bariatric patients up to 300 kg. Its ingenious patented combined movement between the telescopic mast and the traction sling allows the patient to reach a standing position thus delivering a highquality care for bariatric patient.