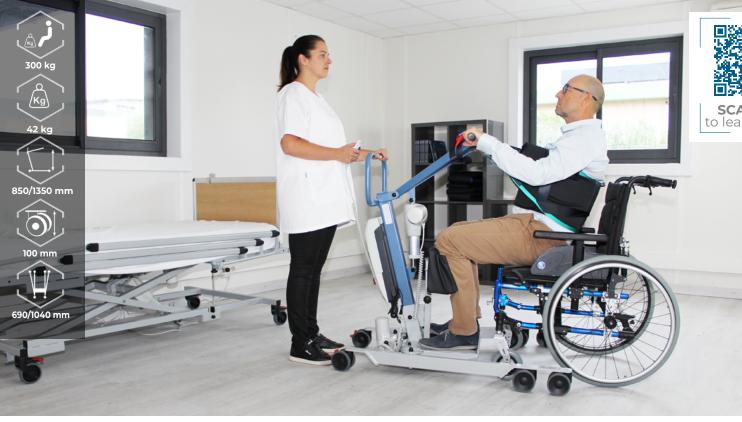

## **WAYUP XL**

electrical opening legs

The efficiency of its specific movement in one quick motion combined with its overpowering lifting actuator (10 000 N) allows the bariatric patient to reach a standing position while being transferred by activating the bust tonicity and supporting the lack of tonicity in the lower body.

## REFERENCES

with standard battery: WAYUPXL-E-PF with lithium battery: WAYUPXL-E-LI-PF

Specially designed foam shin block

Electrical opening legs for ease of use

Removable platform to use the device as a walking aid