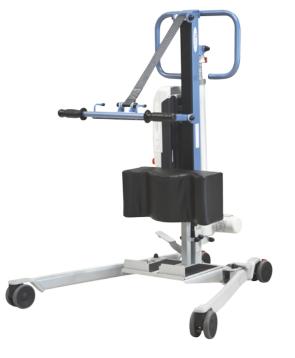

## **EASYLEV**

mechanical opening legs

Its mechanical opening base legs (up to 94 cm) enables an ease of access to armchairs or wheelchairs besides the combined movement providing a smooth lifting process to the patient.

## REFERENCES

with standard battery: EASYLEVECP-M-PF with lithium battery: EASYLEVECP-M-LI-P

Traction belt for a patented combined movement increasing patient comfort

Premium control box for an enhanced use

Foam shin block for a comfortable support

Mechanical opening legs for better access