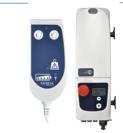

## REFERENCES

with standard battery: EASYLEVECP-M-PF with lithium battery: EASYLEVECP-M-LI-P

Traction belt for a patented combined movement increasing patient comfort

Premium control box for an enhanced use