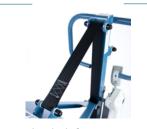

## REFERENCES

with standard battery: EASYLEVECP-M-PF with lithium battery: EASYLEVECP-M-LI-P

Traction belt for a patented combined movement increasing patient comfort

Premium control box for an enhanced use