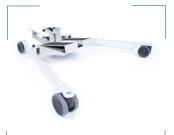

## **EASYLEV**

mechanical opening legs

Its mechanical opening base legs (up to 94 cm) enables an ease of access to armchairs or wheelchairs besides the combined movement providing a smooth lifting process to the patient.

Foam shin block for a comfortable support

Mechanical opening legs for better access