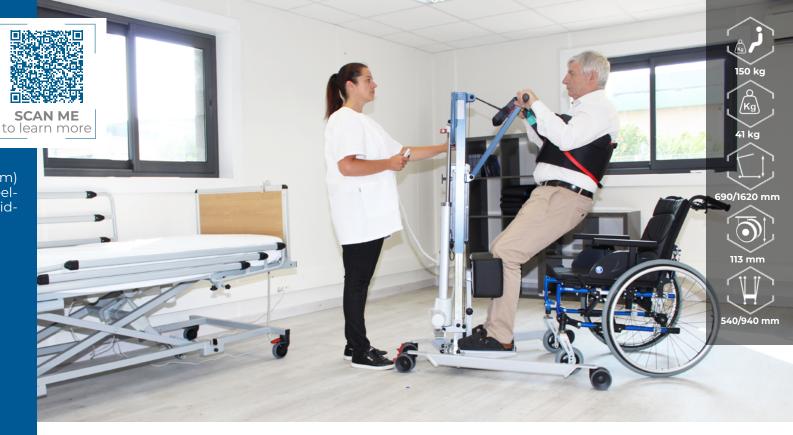

## **EASYLEV**

mechanical opening legs

Its mechanical opening base legs (up to 94 cm) enables an ease of access to armchairs or wheelchairs besides the combined movement providing a smooth lifting process to the patient.

## REFERENCES

with standard battery: EASYLEVECP-M-PF with lithium battery: EASYLEVECP-M-LI-P

Traction belt for a patented combined movement increasing patient comfort

Premium control box for an enhanced use

Foam shin block for a comfortable support

Mechanical opening legs for better access