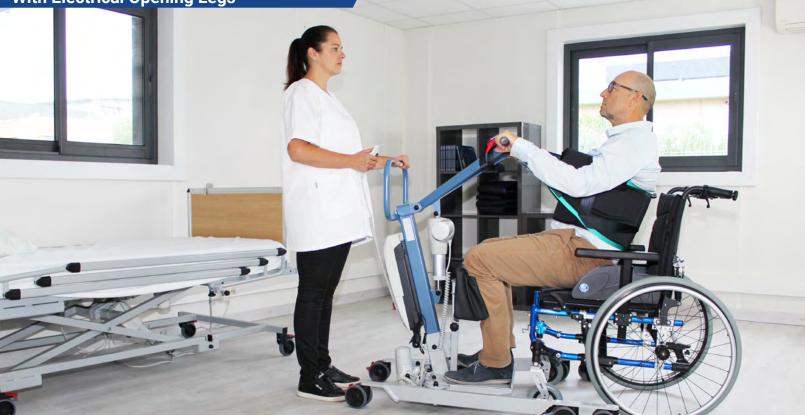

WAYUP XL
With Electrical Opening Legs

# **KEY FEATURES**

Electrical opening legs for ease of use

Specially designed foam shin block

Removable platform to use the device as a walking aid

### **PRESENTATION**

The WAYUP is also available in XL version as a specialized model for bariatric patients up to 300 kg. Secure and extremely sturdy, it is designed to improve the daily lives of patients whose size and weight are challenging with its lifting power (10 000 N actuator).

### **RECOMMENDED SLING**

The Specific Sling (page 38)

Positioned on the lumbar region in order to trigger the patient's natural raising scheme, its rigid foam padding at the back-part level

reduces painful pressure and its belt allows transfers in a sitting position.