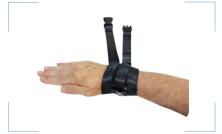

## PADDED WRIST & SECURITY WRIST FASTENERS ANKLE FASTENERS

Wrist Fasteners are installed around the wrists in order to prevent bruises and injuries due to removal attempts.

A security version of the wrist fasteners is available for a stronger contention for agitated patients.

Security wrist fasteners

Ankle fasteners

Padded wrist fasteners

## DEFEDENCES

PADDED WRIST FASTENERS: LMATPO-PF (by pair) SECURITY WRIST FASTENERS: LMATPOS-PF (by pair) ANKLE FASTENERS: LMATCH-PF (by pair)

Large model

Small model