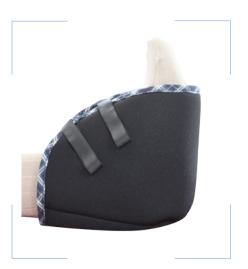

## **HEEL PADS**

The Heel Pads allow to relieve pressure points and to wrap the foot in a fur trim thus preventing rubbings on the heels and malleoli.

They are available in 2 different models: small and large.

## DEFEDENCES

PADDED WRIST FASTENERS: LMATPO-PF (by pair) SECURITY WRIST FASTENERS: LMATPOS-PF (by pair) ANKLE FASTENERS: LMATCH-PF (by pair)

Large model

Small model

## DEFEDENCES

LARGE MODEL:**LMTAL2-PF** SMALL MODEL:**LMTAL1-PF**