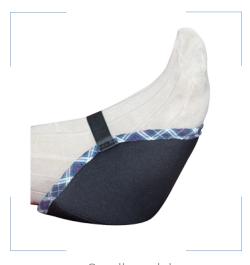

## **HEEL PADS**

The Heel Pads allow to relieve pressure points and to wrap the foot in a fur trim thus preventing rubbings on the heels and malleoli.

They are available in 2 different models: small and large.

## DEFEDENCES

LARGE MODEL:**LMTAL2-PF** SMALL MODEL:**LMTAL1-PF**