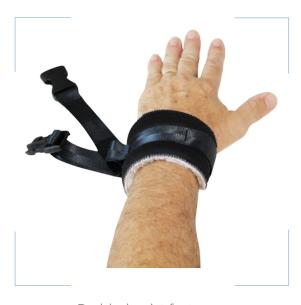

## PADDED WRIST & SECURITY WRIST FASTENERS ANKLE FASTENERS

Wrist Fasteners are installed around the wrists in order to prevent bruises and injuries due to removal attempts.

A security version of the wrist fasteners is available for a stronger contention for agitated patients.

Security wrist fasteners

Ankle fasteners

Padded wrist fasteners

## DEFEDENCES

PADDED WRIST FASTENERS: LMATPO-PF (by pair) SECURITY WRIST FASTENERS: LMATPOS-PF (by pair) ANKLE FASTENERS: LMATCH-PF (by pair)

Large model

Small model