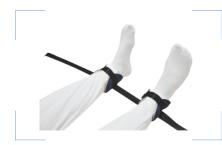

Ankle Fasteners maintain the patient's ankles while allowing freedom of movement.

Security wrist fasteners

Ankle fasteners

Padded wrist fasteners

## DEFEDENCES

PADDED WRIST FASTENERS: LMATPO-PF (by pair) SECURITY WRIST FASTENERS: LMATPOS-PF (by pair) ANKLE FASTENERS: LMATCH-PF (by pair)

Large model

Small model