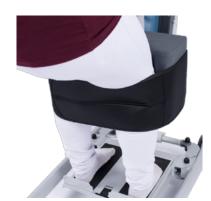

## **CALF STRAP (option)**

A calf strap is available on all devices to provide a better feeling of safety for the patients during a transfer.