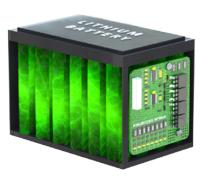

## LITHIUM BATTERY (option)

A lithium battery is available to enhance the use of the device:

- longer time of use and lifespan
- low self-discharge and quick charging
- smaller and lighter