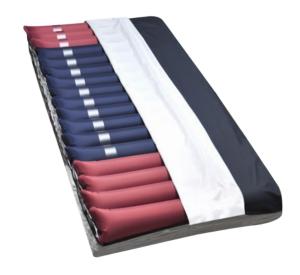

## PRODUCT SHEET NAUSIFLOW 2-512-E AIR MATTRESS

## **Specifications:**

Dimensions: 17 x 85 x 200 cm
13 cm air height
4 cm foam under-mattress
Top separable cover for easy maintenance CRIB 5 classified: antibacterial and antifungal
Class 1 medical device

## **Key features:**

Top separable cover
Separable zipper
Independent cells in polyurethane on nylon frame
Quick fasteners for the disconnectable and removable cells
In option, caps for cells discharge
Transport mode