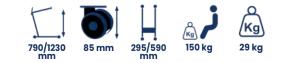

## PRESENTATION

Specially developed for confined spaces with its extremely compact base (59 cm base width), it allows easy access for the caregiver to perform a change during the toilet.

|                       | REFERENCES      |
|-----------------------|-----------------|
| With standard battery | WAYUPBLUE-PF    |
| With lithium battery  | WAYUPBLUE-LI-PF |
|                       |                 |