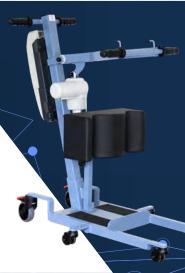

## BLUE WAYUP With Fixed Base

Fixed handles for a tight grip

Foam shin block for a comfortable support

Ball bearing castors for a better maneuverability

## PRESENTATION

Specially developed for confined spaces with its extremely compact base (59 cm base width), it allows easy access for the caregiver to perform a change during the toilet.

|                       | REFERENCES      |
|-----------------------|-----------------|
| With standard battery | WAYUPBLUE-PF    |
| With lithium battery  | WAYUPBLUE-LI-PF |
|                       |                 |