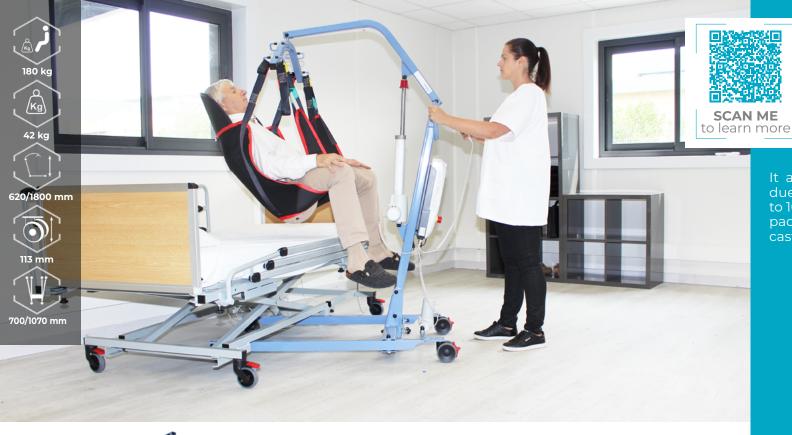

## BLUE FLYER PLUS

electrical opening legs

It allows enhanced handling for daily transfers due to its flexibility of use (electrical openings up to 107 cm), its 8 000 N actuator (180 kg weight capacity), our premium control box and optimized castors for a better mobility.

## REFERENCES

with standard battery: FLYERBLUE+-E-PF with lithium battery: FLYERBLUE+-E-LI-P

360-degree rotation of the spreader bar for a simplified positioning

Premium control box for an enhanced use

8 000 N actuator offering an excellent compromise between maximum capacity (180 kg) and lifting speed

Electrical opening legs for ease of use