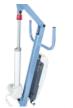

## BLUE FLYER PLUS

electrical opening legs

It allows enhanced handling for daily transfers due to its flexibility of use (electrical openings up to 107 cm), its 8 000 N actuator (180 kg weight capacity), our premium control box and optimized castors for a better mobility.

## REFERENCES

with standard battery: FLYERBLUE+-E-PF with lithium battery: FLYERBLUE+-E-LI-P

360-degree rotation of the spreader bar for a simplified positioning

Premium control box for an enhanced use

8 000 N actuator offering an excellent compromise between maximum capacity (180 kg) and lifting speed