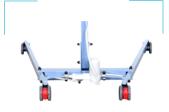

## BLUE FLYER PLUS

electrical opening legs

It allows enhanced handling for daily transfers due to its flexibility of use (electrical openings up to 107 cm), its 8 000 N actuator (180 kg weight capacity), our premium control box and optimized castors for a better mobility.

## **WATCH**

the BLUE FLYER range product video on our YOUTUBE channel















Weighing System

## REFERENCES

with standard battery: FLYERBLUE+-E-PF with lithium battery: FLYERBLUE+-E-LI-P



360-degree rotation of the spreader bar for a simplified positioning



Premium control box for an enhanced use



8 000 N actuator offering an excellent compromise between maximum capacity (180 kg) and lifting speed



Electrical opening legs for ease of use