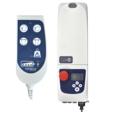

## **WATCH**

the BLUE FLYER range product video on our YOUTUBE channel

Weighing System

## REFERENCES

with standard battery: FLYERBLUE+-E-PF with lithium battery: FLYERBLUE+-E-LI-P

360-degree rotation of the spreader bar for a simplified positioning

Premium control box for an enhanced use

8 000 N actuator offering an excellent compromise between maximum capacity (180 kg) and lifting speed