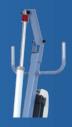

## **KEY FEATURES**

Securing shape of the spreader bar for the patient's head

Large handlebar for ease of handling

Reduced height of the front castors to pass under the lowest beds