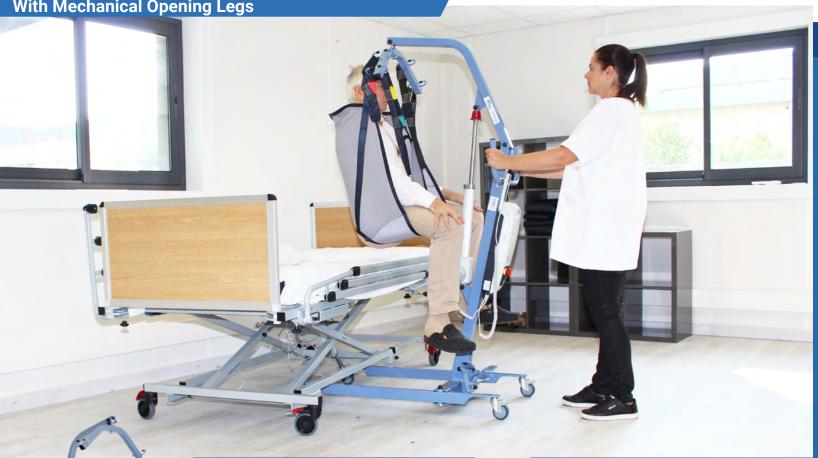

## BLUE FLYER COMPACT With Mechanical Opening Legs

## **KEY FEATURES**

Securing shape of the spreader bar for the patient's head

Large handlebar for ease of handling

Reduced height of the front castors to pass under the lowest beds

## **PRESENTATION**

It is specially designed for home care use with its 160 kg weight capacity (6 000 N actuator), its compact base, and its mechanical opening legs (up to 88 cm) which allows a better access to wheelchairs.