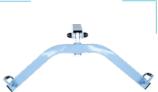

## REFERENCES

with standard battery: FLYERBLUE-CP-PF with lithium battery: FLYERBLUE-CP-LI-PF

Securing shape of the spreader bar for the patient's head

Mechanical opening legs for better access

Reduced height of the front castors to pass under the lowest beds