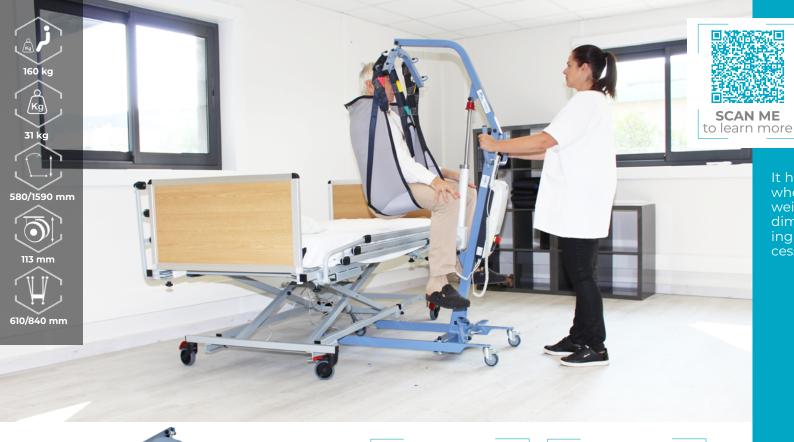

## BLUE FLYER COMPACT

mechanical opening legs

It has been specially designed for home care use where the lifting space is limited with its 160 kg weight capacity, its compact base and its reduced dimensions, in addition to the mechanical opening legs (up to 84 cm) which allow an ease of access to large widths wheelchairs.