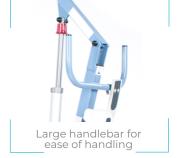

## REFERENCES

with standard battery: FLYERBLUE-CP-PF with lithium battery: FLYERBLUE-CP-LI-PF

Securing shape of the spreader bar for the patient's head

Mechanical opening legs for better access

Reduced height of the front castors to pass under the lowest beds