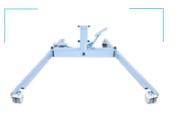

## BLUE FLYER COMPACT

mechanical opening legs

It has been specially designed for home care use where the lifting space is limited with its 160 kg weight capacity, its compact base and its reduced dimensions, in addition to the mechanical opening legs (up to 84 cm) which allow an ease of access to large widths wheelchairs.

## REFERENCES

with standard battery: FLYERBLUE-CP-PF with lithium battery: FLYERBLUE-CP-LI-PF

Securing shape of the spreader bar for the patient's head

Mechanical opening legs for better access

Reduced height of the front castors to pass under the lowest beds