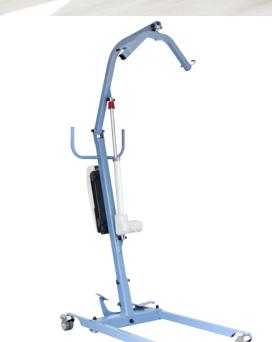

## BLUE FLYER COMPACT

mechanical opening legs

It has been specially designed for home care use where the lifting space is limited with its 160 kg weight capacity, its compact base and its reduced dimensions, in addition to the mechanical opening legs (up to 84 cm) which allow an ease of access to large widths wheelchairs.

## REFERENCES

with standard battery: FLYERBLUE-CP-PF with lithium battery: FLYERBLUE-CP-LI-PF

Securing shape of the spreader bar for the patient's head

Mechanical opening legs for better access

Reduced height of the front castors to pass under the lowest beds