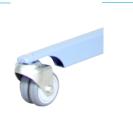

## REFERENCES

with standard battery: FLYERBLUE-CP-PF with lithium battery: FLYERBLUE-CP-LI-PF

Securing shape of the spreader bar for the patient's head

Mechanical opening legs for better access

Reduced height of the front castors to pass under the lowest beds