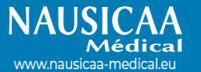

# FAST ADJUSTABLE ECO SLING (WITHOUT HEADREST)

The Fast Adjustable Eco Sling (without headrest) is recommended for bed to chair to bed transfers requiring a management of the head support.

The foam leggings reduce the pressures exercised on the thighs and the hooks with two settings (especially suitable for 2-point spreader bars) allow fast combinations for sitting, semi-sitting and lying transfers.

## FAST ADJUSTABLE ECO SLING (WITHOUT HEADREST)

### CAUTION

Read the instructions for use before using the sling. Hang to the spreader bar the loop which are at the same level. Do not change any adjustment while the patient is hanging in the sling. Before lifting a patient, ensure that the sling is correctly hooked on the spreader bar.