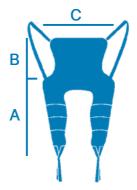

#### SIZE & DIMENSIONS (in cm)

|               | Α  | в  | с  |
|---------------|----|----|----|
| One size fits | 65 | 69 | 76 |

Composition Jersey 100 % polyester Sangle polyester 40 mm - 1450 DaN Mousse PE 50 kg/m3