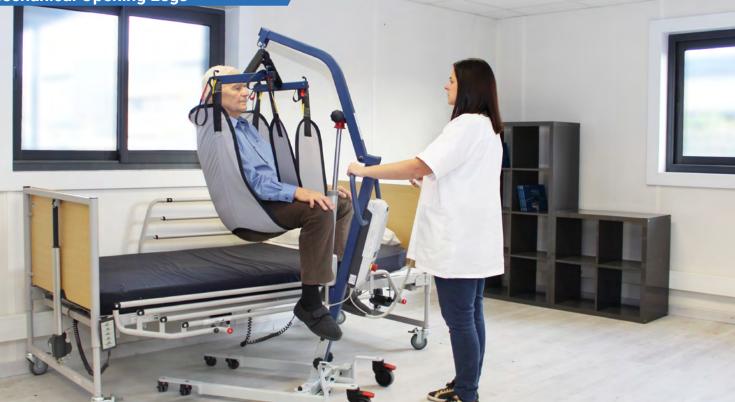

## FLYER COMPACT With Mechanical Opening Legs Made CE LANGE YEARS

## **KEY FEATURES**

4-point spreader bar for an optimized weight distribution

Reduced height of the front castors to pass under the lowest beds

Easy transport with its quick folding capability

## PRESENTATION

It is specially designed for home care use with its compact base and reduced dimensions, along with its mechanical opening legs (up to 99 cm) and its 160 kg weight capacity (6 000 N actuator).