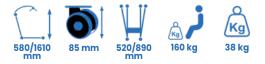

## PRESENTATION

It is specially designed for home care use with its compact base and reduced dimensions, along with its mechanical opening legs (up to 99 cm) and its 160 kg weight capacity (6 000 N actuator).