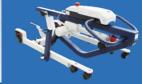

## FLYER COMPACT With Mechanical Opening Legs Made CE LANGE YEARS

## **KEY FEATURES**

4-point spreader bar for an optimized weight distribution

Reduced height of the front castors to pass under the lowest beds

Easy transport with its quick folding capability

## PRESENTATION

It is specially designed for home care use with its compact base and reduced dimensions, along with its mechanical opening legs (up to 99 cm) and its 160 kg weight capacity (6 000 N actuator).