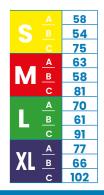

We recommend using it for bed to chair to bed transfers and for "lifting from the floor" transfers in a lying position (page 49).

|                    | REFERENCES   |
|--------------------|--------------|
| Size S             | SUCBAS-PF-S  |
| Size M             | SUCBAS-PF-M  |
| Size L             | SUCBAS-PF-L  |
| Size XL            | SUCBAS-PF-XL |
| Removable Headrest | +TAMOV-PF    |
| Sewed Headrest     | +TAT-PF      |

|                    | REFERENCES   |
|--------------------|--------------|
| Size S             | SUCBAI-PF-S  |
| Size M             | SUCBAI-PF-M  |
| Size L             | SUCBAI-PF-L  |
| Size XL            | SUCBAI-PF-XL |
| Removable Headrest | +TAMOV-PF    |
| Sewed Headrest     | +TAT-PF      |