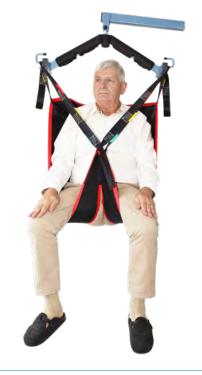

## **U-SHAPED SLING**

**Comfort Model** 

The U-Shaped Sling's avoids the placement of the sling under the patient's buttocks, its leggings comfort foam reduces the shearing effect and the positioning of hooks at the shoulders level avoids the phenomenon of compression during a transfer.

We recommend using it for bed to chair to bed transfers and for "lifting from the floor" transfers in a lying position (page 49).

|                    | REFERENCES   |
|--------------------|--------------|
| Size S             | SUCBAS-PF-S  |
| Size M             | SUCBAS-PF-M  |
| Size L             | SUCBAS-PF-L  |
| Size XL            | SUCBAS-PF-XL |
| Removable Headrest | +TAMOV-PF    |
| Sewed Headrest     | +TAT-PF      |