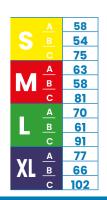

We recommend using it for bed to chair to bed transfers and for "lifting from the floor" transfers in a lying position (page 49).

|                    | REFERENCES   |
|--------------------|--------------|
| Size S             | SUCBAS-PF-S  |
| Size M             | SUCBAS-PF-M  |
| Size L             | SUCBAS-PF-L  |
| Size XL            | SUCBAS-PF-XL |
| Removable Headrest | +TAMOV-PF    |
| Sewed Headrest     | +TAT-PF      |

|                    | REFERENCES   |
|--------------------|--------------|
| Size S             | SUCBAI-PF-S  |
| Size M             | SUCBAI-PF-M  |
| Size L             | SUCBAI-PF-L  |
| Size XL            | SUCBAI-PF-XL |
| Removable Headrest | +TAMOV-PF    |
| Sewed Headrest     | +TAT-PF      |