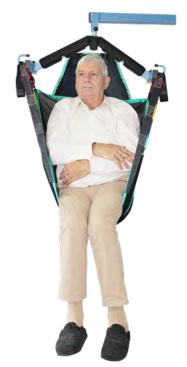

## **U-SHAPED SLING**

**Comfort Model** 

The U-Shaped Sling's avoids the placement of the sling under the patient's buttocks, its leggings comfort foam reduces the shearing effect and the positioning of hooks at the shoulders level avoids the phenomenon of compression during a transfer.

We recommend using it for bed to chair to bed transfers and for "lifting from the floor" transfers in a lying position (page 49).

|                    | REFERENCES   |
|--------------------|--------------|
| Size S             | SUCBAS-PF-S  |
| Size M             | SUCBAS-PF-M  |
| Size L             | SUCBAS-PF-L  |
| Size XL            | SUCBAS-PF-XL |
| Removable Headrest | +TAMOV-PF    |
| Sewed Headrest     | +TAT-PF      |