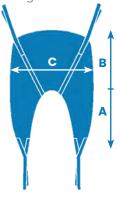

## **U-SHAPED SLING**

**Comfort Model** 

The U-Shaped Sling's avoids the placement of the sling under the patient's buttocks, its leggings comfort foam reduces the shearing effect and the positioning of hooks at the shoulders level avoids the phenomenon of compression during a transfer.

## **U-SHAPED SLING**

buttocks, its leggings comfort foam reduces the shearing effect and the positioning of hooks at the shoulders level avoids the phenomenon of compression during a transfer.

We recommend using it for transfers in a bath, a shower or a pool as it is made in net fabric in order to evacuate the water and quickly dry.