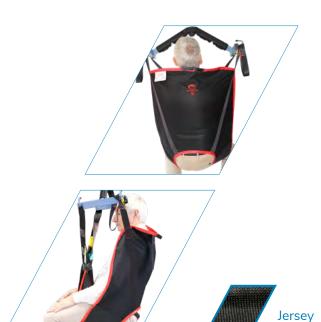

## **U-SHAPED SLING**

buttocks, its leggings comfort foam reduces the shearing effect and the positioning of hooks at the shoulders level avoids the phenomenon of compression during a transfer.

We recommend using it for transfers in a bath, a shower or a pool as it is made in net fabric in order to evacuate the water and quickly dry.

|                    | REFERENCES   |
|--------------------|--------------|
| Size S             | SUCBAI-PF-S  |
| Size M             | SUCBAI-PF-M  |
| Size L             | SUCBAI-PF-L  |
| Size XL            | SUCBAI-PF-XL |
| Removable Headrest | +TAMOV-PF    |
| Sewed Headrest     | +TAT-PF      |