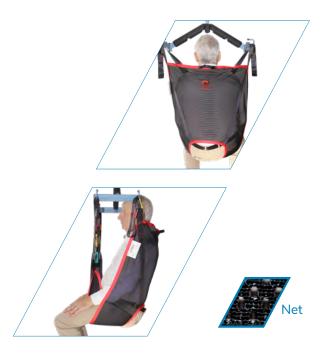

## **U-SHAPED SLING**

buttocks, its leggings comfort foam reduces the shearing effect and the positioning of hooks at the shoulders level avoids the phenomenon of compression during a transfer.

We recommend using it for transfers in a bath, a shower or a pool as it is made in net fabric in order to evacuate the water and quickly dry.

|                    | REFERENCES   |
|--------------------|--------------|
| Size S             | SUCBAI-PF-S  |
| Size M             | SUCBAI-PF-M  |
| Size L             | SUCBAI-PF-L  |
| Size XL            | SUCBAI-PF-XL |
| Removable Headrest | +TAMOV-PF    |
| Sewed Headrest     | +TAT-PF      |