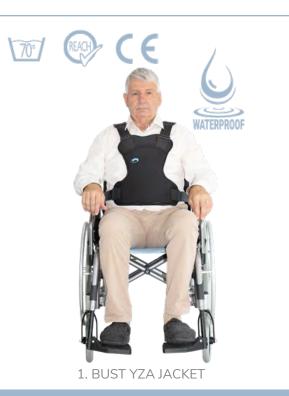

## YZA JACKET

The YZA Jacket is designed to provide the patient a customized chair support and is declined in 2 modular versions:

 the Bust YZA Jacket
the Integral YZA Jacket is composed of the Bust YZA Jacket to which is added a pelvic modular element

We recommend using it if the patient's bust goes forward.

|                     | REFERENCES             |
|---------------------|------------------------|
| Bust YZA jacket     | YZA2GBHP-PF            |
| Integral YZA jacket | YZA2GBHP-PF+YZA2-MP-PF |
| Pelvic Element      | YZA2-MP-PF             |