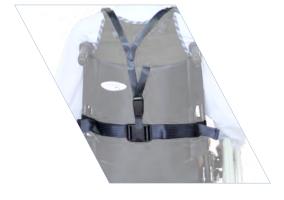

## YZA JACKET

The YZA Jacket is designed to provide the patient a customized chair support and is declined in 2 modular versions:

 the Bust YZA Jacket
the Integral YZA Jacket is composed of the Bust YZA Jacket to which is added a pelvic modular element

We recommend using it if the patient's bust goes forward.

|                     | REFERENCES             |
|---------------------|------------------------|
| Bust YZA jacket     | YZA2GBHP-PF            |
| Integral YZA jacket | YZA2GBHP-PF+YZA2-MP-PF |
| Pelvic Element      | YZA2-MP-PF             |