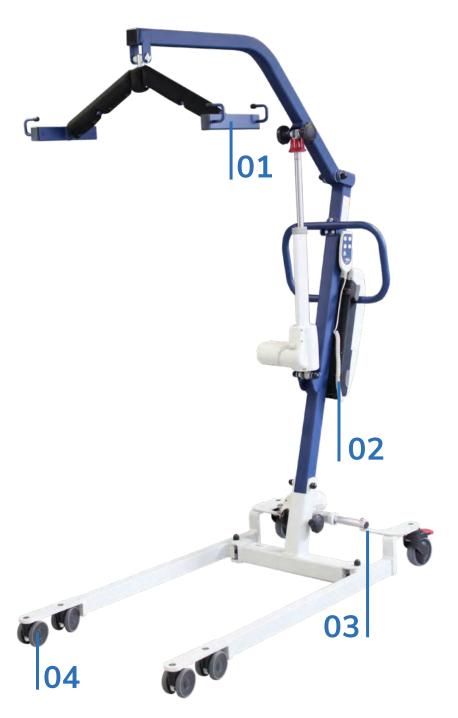

With their exceptional very low base, these devices are compatible with the lowest medical beds on the market.

Versatile and useful, they are perfectly adapted to transfer a patient from a bed to a chair or a wheelchair.

4-POINT WIDE SPREADER BAR for an optimized weight distribution for patient comfort

#### Better for:

- Large or tall patients
- Patient positioning at 90° for transfer to a chair
- Includes head protection
- Lifting from floor

REMOTE AND CONTROL BOX

- 2 FUNCTIONS or 4 FUNCTIONS (when electrical opening legs is chosen) with battery level display on the remote control

**OPENING LEGS:** 

- Mechanical
- Electrical

CASTOR

- Reduced frame height (85 mm)
- 4 Double castors 75 mm
- 2 Single braked castors 100 mm