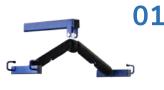

4-POINT WIDE SPREADER BAR for an optimized weight distribution for patient comfort