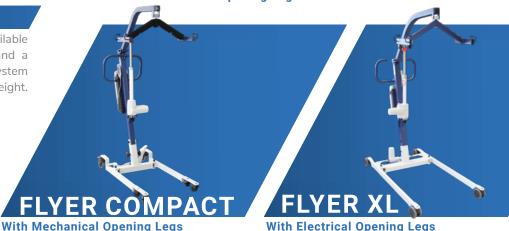

The FLYER range is declined in 4 different models:

- Standard sized with mechanical opening (page 44)
- Standard sized with electrical opening (page 45)
- Compact sized with mechanical opening (page 46)
- XL bariatric version with electrical opening (page 47)