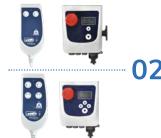

#### Better for:

- Large or tall patients
- Patient positioning at 90° for transfer to a chair
- Includes head protection
- Lifting from floor

REMOTE AND CONTROL BOX

- 2 FUNCTIONS or 4 FUNCTIONS (when electrical opening legs is chosen) with battery level display on the remote control