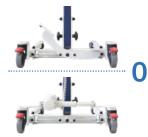

**OPENING LEGS:** 

- Mechanical
- Electrical

CASTOR

- Reduced frame height (85 mm)
- 4 Double castors 75 mm
- 2 Single braked castors 100 mm