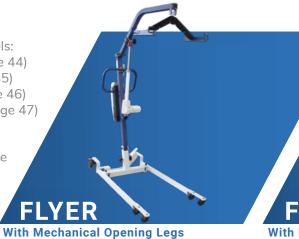

The FLYER range is declined in 4 different models:

- Standard sized with mechanical opening (page 44)
- Standard sized with electrical opening (page 45)
- Compact sized with mechanical opening (page 46)
- XL bariatric version with electrical opening (page 47)

The devices are suited for high-priority situations where fast and effective lifting is required.

With Mechanical or Electrical Opening Legs

NAUSICAA Edical

**FLYER RANGE** 

The state of the s