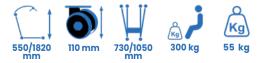

#### Strong castors with double ball bearing

PRESENTATION

With its tremendous lifting power (10 000 N actuator) and its large electrical opening legs (up to 108 cm) which provides safety and comfort, the FLYER XL is a specialized model designed to improve the daily lives of bariatric patients (up to 300 kg) whose size and weight are challenging.