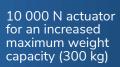

#### Strong castors with double ball bearing

PRESENTATION

With its tremendous lifting power (10 000 N actuator) and its large electrical opening legs (up to 108 cm) which provides safety and comfort, the FLYER XL is a specialized model designed to improve the daily lives of bariatric patients (up to 300 kg) whose size and weight are challenging.