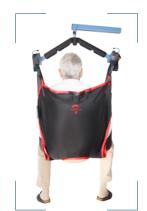

## sling (without headrest)

Presented model: headrest version

The Hammock Without Crossing Sling is a hammock sling with a U-shape which avoids both hips tightness and the placement of the sling under the patient's buttocks, making the installation and removal comfortable for the patient and accommodating for the caregiver.

### **COMFORT MODEL**

We recommend using it for bed to chair to bed transfers for amputees and for "lifting from the floor" transfers in a lying position (with the addition of a headrest).

**D3** 

Jersey