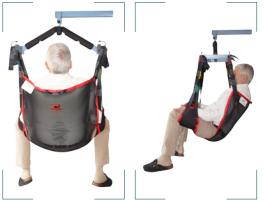

## sling (without headrest)

Presented model: headrest version

The Hammock Without Crossing Sling is a hammock sling with a U-shape which avoids both hips tightness and the placement of the sling under the patient's buttocks, making the installation and removal comfortable for the patient and accommodating for the caregiver.

### **COMFORT MODEL**

We recommend using it for bed to chair to bed transfers for amputees and for "lifting from the floor" transfers in a lying position (with the addition of a headrest).

**D3** 

Jersey