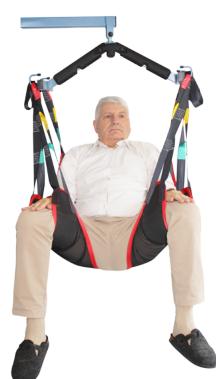

## sling (without headrest)

Presented model: headrest version

The Hammock Without Crossing Sling is a hammock sling with a U-shape which avoids both hips tightness and the placement of the sling under the patient's buttocks, making the installation and removal comfortable for the patient and accommodating for the caregiver.

### **COMFORT MODEL**

We recommend using it for bed to chair to bed transfers for amputees and for "lifting from the floor" transfers in a lying position (with the addition of a headrest).

**D3** 

Jersey