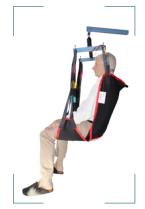

## sling (without headrest)

Presented model: headrest version

The Hammock Without Crossing Sling is a hammock sling with a U-shape which avoids both hips tightness and the placement of the sling under the patient's buttocks, making the installation and removal comfortable for the patient and accommodating for the caregiver.

### **COMFORT MODEL**

We recommend using it for bed to chair to bed transfers for amputees and for "lifting from the floor" transfers in a lying position (with the addition of a headrest).

**D3** 

Jersey