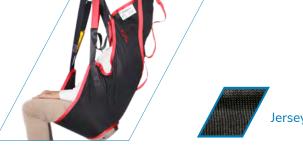

## FAST ADJUSTABLE SLING IN France **Bath Model**

The Fast Adjustable Sling's integrated and boned headrest protects the cervical for patients without head support, its foam leggings reduce the pressures exercised on the thighs and the hooks with 2 settings (specifically designed for 2-point spreader bars) allow fast combinations for sitting, semi-sitting and lying transfers.

We recommend using for transfers, requiring a management of the head support, in a bath, a shower or a pool as it is made in net fabric in order to evacuate the water and quickly dry.

|         | REFERENCES  |
|---------|-------------|
| Size S  | SMLBA-PF-S  |
| Size M  | SMLBA-PF-M  |
| Size L  | SMLBA-PF-L  |
| Size XL | SMLBA-PF-XL |