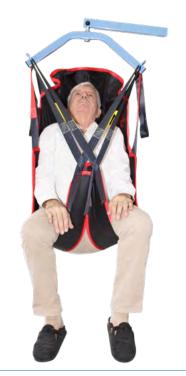

## FAST ADJUSTABLE SLING **Comfort Model**

The Fast Adjustable Sling's integrated and boned headrest protects the cervical for patients without head support, its foam leggings reduce the pressures exercised on the thighs and the hooks with 2 settings (specifically designed for 2-point spreader bars) allow fast combinations for sitting, semi-sitting and lying transfers.

We recommend using it for bed to chair to bed transfers requiring a management of the head support.

|         | REFERENCES |
|---------|------------|
| Size S  | SML-PF-S   |
| Size M  | SML-PF-M   |
| Size L  | SML-PF-L   |
| Size XL | SML-PF-XL  |

## FAST ADJUSTABLE SLING IN France **Bath Model**

The Fast Adjustable Sling's integrated and boned headrest protects the cervical for patients without head support, its foam leggings reduce the pressures exercised on the thighs and the hooks with 2 settings (specifically designed for 2-point spreader bars) allow fast combinations for sitting, semi-sitting and lying transfers.

We recommend using for transfers, requiring a management of the head support, in a bath, a shower or a pool as it is made in net fabric in order to evacuate the water and quickly dry.

|         | REFERENCES  |
|---------|-------------|
| Size S  | SMLBA-PF-S  |
| Size M  | SMLBA-PF-M  |
| Size L  | SMLBA-PF-L  |
| Size XL | SMLBA-PF-XL |