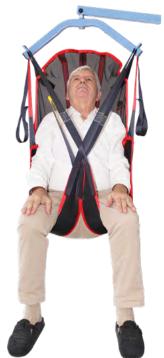

## FAST ADJUSTABLE SLING **Comfort Model**

The Fast Adjustable Sling's integrated and boned headrest protects the cervical for patients without head support, its foam leggings reduce the pressures exercised on the thighs and the hooks with 2 settings (specifically designed for 2-point spreader bars) allow fast combinations for sitting, semi-sitting and lying transfers.

We recommend using it for bed to chair to bed transfers requiring a management of the head support.

|         | REFERENCES |
|---------|------------|
| Size S  | SML-PF-S   |
| Size M  | SML-PF-M   |
| Size L  | SML-PF-L   |
| Size XL | SML-PF-XL  |