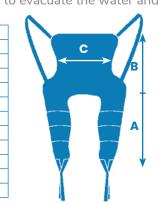

We recommend using for transfers, requiring a management of the head support, in a bath, a shower or a pool as it is made in net fabric in order to evacuate the water and quickly dry.

|         | REFERENCES  |
|---------|-------------|
| Size S  | SMLBA-PF-S  |
| Size M  | SMLBA-PF-M  |
| Size L  | SMLBA-PF-L  |
| Size XL | SMLBA-PF-XL |