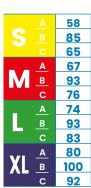

We recommend using it for bed to chair to bed transfers requiring a management of the head support.

|         | REFERENCES |
|---------|------------|
| Size S  | SML-PF-S   |
| Size M  | SML-PF-M   |
| Size L  | SML-PF-L   |
| Size XL | SML-PF-XL  |

We recommend using for transfers, requiring a management of the head support, in a bath, a shower or a pool as it is made in net fabric in order to evacuate the water and quickly dry.

|         | REFERENCES  |
|---------|-------------|
| Size S  | SMLBA-PF-S  |
| Size M  | SMLBA-PF-M  |
| Size L  | SMLBA-PF-L  |
| Size XL | SMLBA-PF-XL |