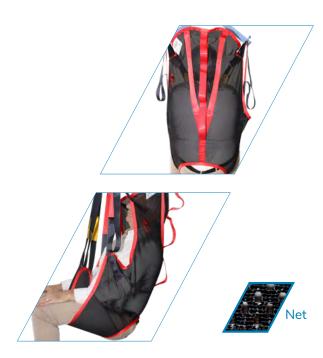

## FAST ADJUSTABLE SLING IN France **Bath Model**

The Fast Adjustable Sling's integrated and boned headrest protects the cervical for patients without head support, its foam leggings reduce the pressures exercised on the thighs and the hooks with 2 settings (specifically designed for 2-point spreader bars) allow fast combinations for sitting, semi-sitting and lying transfers.

We recommend using for transfers, requiring a management of the head support, in a bath, a shower or a pool as it is made in net fabric in order to evacuate the water and quickly dry.

|         | REFERENCES  |
|---------|-------------|
| Size S  | SMLBA-PF-S  |
| Size M  | SMLBA-PF-M  |
| Size L  | SMLBA-PF-L  |
| Size XL | SMLBA-PF-XL |