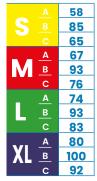

## FAST ADJUSTABLE SLING **Comfort Model**

The Fast Adjustable Sling's integrated and boned headrest protects the cervical for patients without head support, its foam leggings reduce the pressures exercised on the thighs and the hooks with 2 settings (specifically designed for 2-point spreader bars) allow fast combinations for sitting, semi-sitting and lying transfers.

We recommend using it for bed to chair to bed transfers requiring a management of the head support.

|         | REFERENCES |
|---------|------------|
| Size S  | SML-PF-S   |
| Size M  | SML-PF-M   |
| Size L  | SML-PF-L   |
| Size XL | SML-PF-XL  |

## FAST ADJUSTABLE SLING IN France **Bath Model**

The Fast Adjustable Sling's integrated and boned headrest protects the cervical for patients without head support, its foam leggings reduce the pressures exercised on the thighs and the hooks with 2 settings (specifically designed for 2-point spreader bars) allow fast combinations for sitting, semi-sitting and lying transfers.

We recommend using for transfers, requiring a management of the head support, in a bath, a shower or a pool as it is made in net fabric in order to evacuate the water and quickly dry.

|         | REFERENCES  |
|---------|-------------|
| Size S  | SMLBA-PF-S  |
| Size M  | SMLBA-PF-M  |
| Size L  | SMLBA-PF-L  |
| Size XL | SMLBA-PF-XL |