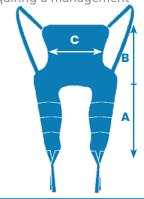

## FAST ADJUSTABLE SLING **Comfort Model**

The Fast Adjustable Sling's integrated and boned headrest protects the cervical for patients without head support, its foam leggings reduce the pressures exercised on the thighs and the hooks with 2 settings (specifically designed for 2-point spreader bars) allow fast combinations for sitting, semi-sitting and lying transfers.

## FAST ADJUSTABLE SLING IN France **Bath Model**

The Fast Adjustable Sling's integrated and boned headrest protects the cervical for patients without head support, its foam leggings reduce the pressures exercised on the thighs and the hooks with 2 settings (specifically designed for 2-point spreader bars) allow fast combinations for sitting, semi-sitting and lying transfers.