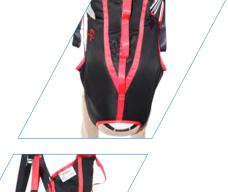

## FAST ADJUSTABLE SLING **Comfort Model**

The Fast Adjustable Sling's integrated and boned headrest protects the cervical for patients without head support, its foam leggings reduce the pressures exercised on the thighs and the hooks with 2 settings (specifically designed for 2-point spreader bars) allow fast combinations for sitting, semi-sitting and lying transfers.

We recommend using it for bed to chair to bed transfers requiring a management of the head support.

|         | REFERENCES |
|---------|------------|
| Size S  | SML-PF-S   |
| Size M  | SML-PF-M   |
| Size L  | SML-PF-L   |
| Size XL | SML-PF-XL  |