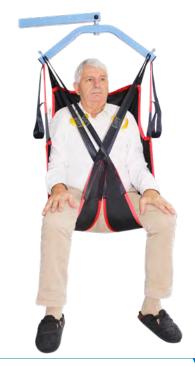

## Made in FAST ADJUSTABLE SLING Comfort Model (without headrest)

The Fast Adjustable Sling's (without headrest) foam leggings reduce the pressures exercised on the thighs and the hooks with 2 settings (specifically designed for 2-point spreader bars) allow fast combinations for sitting, semi-sitting and lying transfers.

We recommend using it for bed to chair to bed transfers requiring a management of the head support (with the addition of removable headrest).

60

64 65 **78** 

|                    | REFERENCES |
|--------------------|------------|
| Size S             | SST-PF-S   |
| Size M             | SST-PF-M   |
| Size L             | SST-PF-L   |
| Size XL            | SST-PF-XL  |
| Removable Headrest | +TAMOV-PF  |