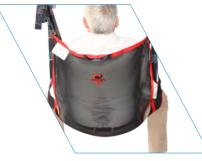

## Made in FAST ADJUSTABLE SLING

**Bath Model (without headrest)** 

The Fast Adjustable Sling's (without headrest) foam leggings reduce the pressures exercised on the thighs and the hooks with 2 settings (specifically designed for 2-point spreader bars) allow fast combinations for sitting, semisitting and lying transfers.

We recommend using for transfers in a bath, a shower or a pool requiring a management of the head support (with the addition of removable headrest) as it is made in net fabric in order to evacuate the water and quickly dry.