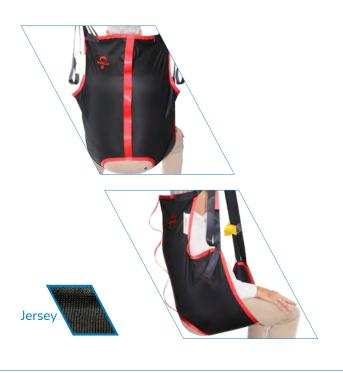

## Made in FAST ADJUSTABLE SLING Comfort Model (without headrest)

The Fast Adjustable Sling's (without headrest) foam leggings reduce the pressures exercised on the thighs and the hooks with 2 settings (specifically designed for 2-point spreader bars) allow fast combinations for sitting, semi-sitting and lying transfers.

We recommend using it for bed to chair to bed transfers requiring a management of the head support (with the addition of removable headrest).

60

64 65 **78** 

|                    | REFERENCES |
|--------------------|------------|
| Size S             | SST-PF-S   |
| Size M             | SST-PF-M   |
| Size L             | SST-PF-L   |
| Size XL            | SST-PF-XL  |
| Removable Headrest | +TAMOV-PF  |