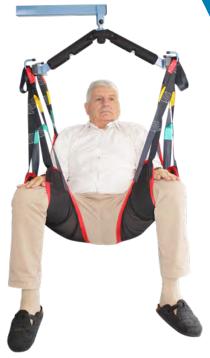

## Made in FAST ADJUSTABLE SLING Comfort Model (without headrest)

The Fast Adjustable Sling's (without headrest) foam leggings reduce the pressures exercised on the thighs and the hooks with 2 settings (specifically designed for 2-point spreader bars) allow fast combinations for sitting, semi-sitting and lying transfers.

We recommend using it for bed to chair to bed transfers requiring a management of the head support (with the addition of removable headrest).

60

64 65 **78** 

|                    | REFERENCES |
|--------------------|------------|
| Size S             | SST-PF-S   |
| Size M             | SST-PF-M   |
| Size L             | SST-PF-L   |
| Size XL            | SST-PF-XL  |
| Removable Headrest | +TAMOV-PF  |