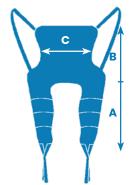

## Made in FAST ADJUSTABLE SLING Comfort Model (without headrest)

The Fast Adjustable Sling's (without headrest) foam leggings reduce the pressures exercised on the thighs and the hooks with 2 settings (specifically designed for 2-point spreader bars) allow fast combinations for sitting, semi-sitting and lying transfers.

We recommend using it for bed to chair to bed transfers requiring a management of the head support (with the addition of removable headrest).

60

64 65 **78** 

|                    | REFERENCES |
|--------------------|------------|
| Size S             | SST-PF-S   |
| Size M             | SST-PF-M   |
| Size L             | SST-PF-L   |
| Size XL            | SST-PF-XL  |
| Removable Headrest | +TAMOV-PF  |

## Made in FAST ADJUSTABLE SLING

**Bath Model (without headrest)** 

The Fast Adjustable Sling's (without headrest) foam leggings reduce the pressures exercised on the thighs and the hooks with 2 settings (specifically designed for 2-point spreader bars) allow fast combinations for sitting, semisitting and lying transfers.

We recommend using for transfers in a bath, a shower or a pool requiring a management of the head support (with the addition of removable headrest) as it is made in net fabric in order to evacuate the water and quickly dry.