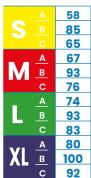

We recommend using it for bed to chair to bed transfers requiring a management of the head support (with the addition of removable headrest).

60

64 65 **78** 

|                    | REFERENCES |
|--------------------|------------|
| Size S             | SST-PF-S   |
| Size M             | SST-PF-M   |
| Size L             | SST-PF-L   |
| Size XL            | SST-PF-XL  |
| Removable Headrest | +TAMOV-PF  |

|                    | REFERENCES  |
|--------------------|-------------|
| Size S             | SSTBA-PF-S  |
| Size M             | SSTBA-PF-M  |
| Size L             | SSTBA-PF-L  |
| Size XL            | SSTBA-PF-XL |
| Removable Headrest | +TAMOV-PF   |