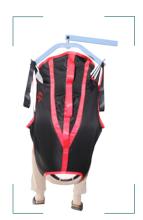

#### **COMFORT MODEL**

We recommend using it for bed to chair to bed transfers requiring a management of the head support.

**B3** 

Jersey

S: SML-PF-S

XL: SML-PF-XL