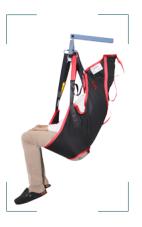

# **BATH MODEL**

We recommend using for transfers, requiring a management of the head support, in a bath, a shower or a pool as it is made in net fabric in order to I evacuate the water and quickly dry.

**B2** 

to learn more

S: SMLBA-PF-S L: SMLBA-PF-L M: SMLBA-PF-M XL: SMLBA-PF-XL

L: SML-PF-L

M: SML-PF-M