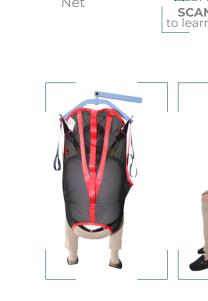

# **BATH MODEL**

We recommend using for transfers, requiring a management of the head support, in a bath, a shower or a pool as it is made in net fabric in order to I evacuate the water and quickly dry.

**B2** 

to learn more

S: SMLBA-PF-S L: SMLBA-PF-L M: SMLBA-PF-M XL: SMLBA-PF-XL

L: SML-PF-L

M: SML-PF-M