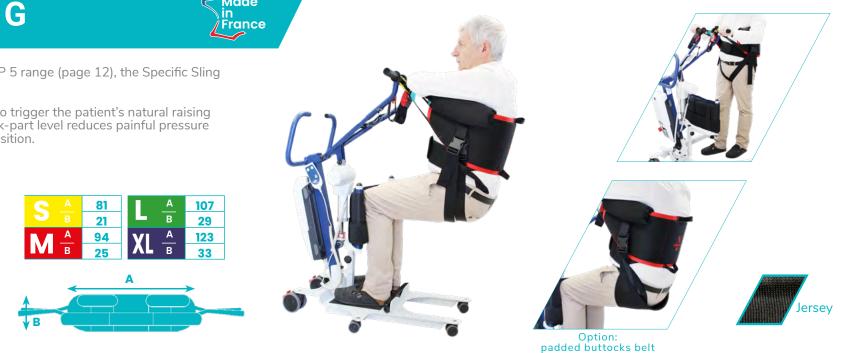

## **SPECIFIC SLING**

Made in France

lade rance

Manufactured to be used with the WAYUP 5 range (page 12), the Specific Sling is available in 4 different sizes.

Positioned on the lumbar region in order to trigger the patient's natural raising scheme, its rigid foam padding at the back-part level reduces painful pressure and its belt allows transfers in a sitting position.

|                      | REFERENCES  |
|----------------------|-------------|
| Jersey               | SWYP3-PF-S  |
| Jersey               | SWYP3-PF-M  |
| Jersey               | SWYP3-PF-L  |
| Jersey               | SWYP3-PF-XL |
| Padded Buttocks Belt | +PAD-PF     |