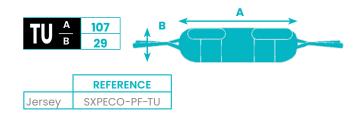

## **ECO SLING**

Specially designed to be used with the BLUE WAYUP range (page 24) and the BLUE EASYLEV range (page 30), the Eco Sling is available in one size fits all.

Placed under the armpits or on the lumbar region, its padding under the arms distributes traction on the patient and avoids painful pressure during a transfer.

|                      | REFERENCES  |
|----------------------|-------------|
| Jersey               | SWYP3-PF-S  |
| Jersey               | SWYP3-PF-M  |
| Jersey               | SWYP3-PF-L  |
| Jersey               | SWYP3-PF-XL |
| Padded Buttocks Belt | +PAD-PF     |