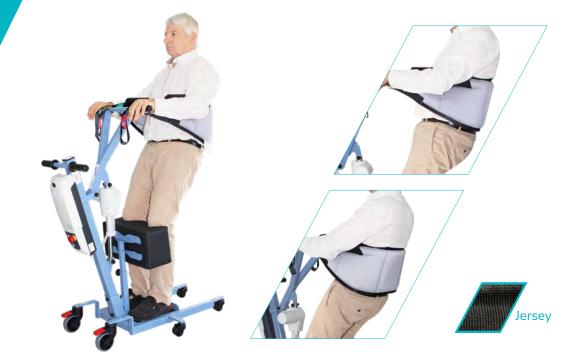

## **ECO SLING**

Specially designed to be used with the BLUE WAYUP range (page 24) and the BLUE EASYLEV range (page 30), the Eco Sling is available in one size fits all.

Placed under the armpits or on the lumbar region, its padding under the arms distributes traction on the patient and avoids painful pressure during a transfer.

## **STAND-UP LIFTS SLINGS**