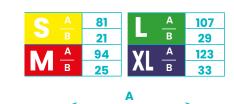

## **SPECIFIC SLING**

Made in France

lade rance

Manufactured to be used with the WAYUP 5 range (page 12), the Specific Sling is available in 4 different sizes.

Positioned on the lumbar region in order to trigger the patient's natural raising scheme, its rigid foam padding at the back-part level reduces painful pressure and its belt allows transfers in a sitting position.

|                      | REFERENCES  |
|----------------------|-------------|
| Jersey               | SWYP3-PF-S  |
| Jersey               | SWYP3-PF-M  |
| Jersey               | SWYP3-PF-L  |
| Jersey               | SWYP3-PF-XL |
| Padded Buttocks Belt | +PAD-PF     |