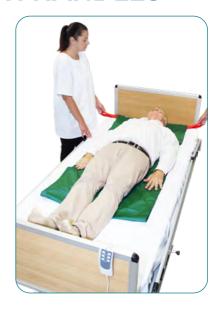

## **DESCRIPTION**

- $\cdot$  For the handling of a patient, the Slide Sheet is a device that facilitates lateral and vertical translation as well as the raising of a lying patient in a bed.
- $\cdot$  The sliding effect facilitates the work of carer, promotes the prevention of pressure ulcers and improves patient comfort.
- The Slide Sheet is composed a of synthetic fabric polyamide tube in polyurethane induction, the two layers of fabric in contact slide on one another.
- · Silicone Treatment on Patient Side.