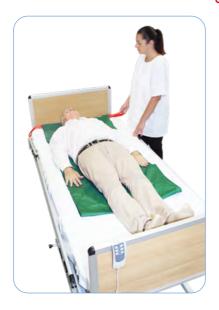

## **DESCRIPTION**

- $\cdot$  For the handling of a patient, the Slide Sheet is a device that facilitates lateral and vertical translation as well as the raising of a lying patient in a bed.
- $\cdot$  The sliding effect facilitates the work of carer, promotes the prevention of pressure ulcers and improves patient comfort.
- The Slide Sheet is composed a of synthetic fabric polyamide tube in polyurethane induction, the two layers of fabric in contact slide on one another.
- · Silicone Treatment on Patient Side.