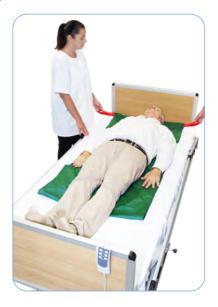

## **DESCRIPTION**

- $\cdot$  For the handling of a patient, the Slide Sheet is a device that facilitates lateral and vertical translation as well as the raising of a lying patient in a bed.
- $\cdot$  The sliding effect facilitates the work of carer, promotes the prevention of pressure ulcers and improves patient comfort.
- The Slide Sheet is composed a of synthetic fabric polyamide tube in polyurethane induction, the two layers of fabric in contact slide on one another.
- · Silicone Treatment on Patient Side.