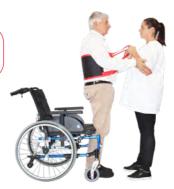

## LIFTING BELT

TO BE USED ONLY FOR THE STATED PURPOSE: AID TO LIFT A PERSON SITTING

THIS MEDICAL DEVICE MUST BE IMPLEMENTED BY A TRAINED HEALTH PROFESSIONAL

Jersey/PU coating PE foam 100 kg/m3 Polyester strap 100% polyester fabric

Description

The Lifting Belt is used to raise a sitting person and preserves the caregiver of awkward postures during manual transfers.

Its inside fabric is in anti-slipping PU coating.

**CREL-PF** 