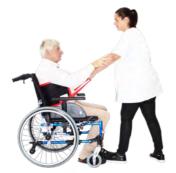

## LIFTING BELT

TO BE USED ONLY FOR THE STATED PURPOSE: AID TO LIFT A PERSON SITTING

THIS MEDICAL DEVICE MUST BE IMPLEMENTED BY A TRAINED HEALTH PROFESSIONAL

Jersey/PU coating PE foam 100 kg/m3 Polyester strap 100% polyester fabric

Description

The Lifting Belt is used to raise a sitting person and preserves the caregiver of awkward postures during manual transfers.

Its inside fabric is in anti-slipping PU coating.

**CREL-PF** 