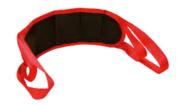

## LIFTING BELT

TO BE USED ONLY FOR THE STATED PURPOSE: AID TO LIFT A PERSON SITTING

THIS MEDICAL DEVICE MUST BE IMPLEMENTED BY A TRAINED HEALTH PROFESSIONAL

Jersey/PU coating PE foam 100 kg/m3 Polyester strap 100% polyester fabric

Description

The Lifting Belt is used to raise a sitting person and preserves the caregiver of awkward postures during manual transfers.

Its inside fabric is in anti-slipping PU coating.

**CREL-PF** 