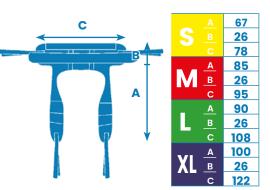

We recommend using it for toilet and daily change transfers and we do not advise it for patients with very low tone.

|                    | REFERENCES |
|--------------------|------------|
| Size S             | SATL-PF-S  |
| Size M             | SATL-PF-M  |
| Size L             | SATL-PF-L  |
| Size XL            | SATL-PF-XL |
| Removable Headrest | +TAMOV-PF  |

We recommend using it for toilet and daily change transfers and we do not advise it for patients with very low tone.

|                | REFERENCES |
|----------------|------------|
| Size S         | STO-PF-S   |
| Size M         | STO-PF-M   |
| Size L         | STO-PF-L   |
| Size XL        | STO-PF-XL  |
| Boned Headrest | +TABAL-PF  |