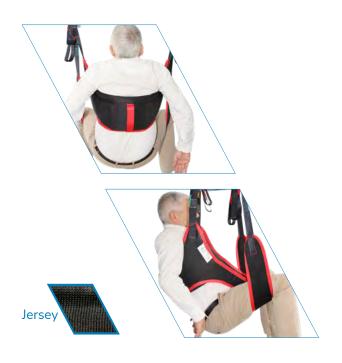

## Made in France BACKREST TOILET SLING

The Backrest Toilet Sling's extended U-shape completely frees the patient's buttocks to facilitate the positioning to the toilet.

In addition, its plastron and padded backrest increase safety and its leggings comfort foam reduce the shearing effect.

We recommend using it for toilet and daily change transfers and we do not advise it for patients with very low tone.

|                    | REFERENCES |
|--------------------|------------|
| Size S             | SATL-PF-S  |
| Size M             | SATL-PF-M  |
| Size L             | SATL-PF-L  |
| Size XL            | SATL-PF-XL |
| Removable Headrest | +TAMOV-PF  |