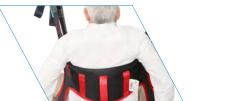

## Made in France BACKREST TOILET SLING

The Backrest Toilet Sling's extended U-shape completely frees the patient's buttocks to facilitate the positioning to the toilet.

In addition, its plastron and padded backrest increase safety and its leggings comfort foam reduce the shearing effect.

We recommend using it for toilet and daily change transfers and we do not advise it for patients with very low tone.

|                    | REFERENCES |
|--------------------|------------|
| Size S             | SATL-PF-S  |
| Size M             | SATL-PF-M  |
| Size L             | SATL-PF-L  |
| Size XL            | SATL-PF-XL |
| Removable Headrest | +TAMOV-PF  |