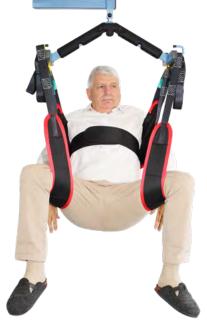

## **QUICK TOILET SLING**

The Quick Toilet Sling's extended U-shape completely frees the patient's buttocks to improve the installation and removal of the sling, besides its leggings and back part in foam which distribute the pressures exercised on the thighs.

We recommend using it for toilet and daily change transfers and we do not advise it for patients with very low tone.

|                | REFERENCES |
|----------------|------------|
| Size S         | STO-PF-S   |
| Size M         | STO-PF-M   |
| Size L         | STO-PF-L   |
| Size XL        | STO-PF-XL  |
| Boned Headrest | +TABAL-PF  |