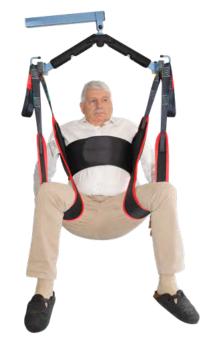

## **QUICK TOILET SLING**

The Quick Toilet Sling's extended U-shape completely frees the patient's buttocks to improve the installation and removal of the sling, besides its leggings and back part in foam which distribute the pressures exercised on the thighs.

We recommend using it for toilet and daily change transfers and we do not advise it for patients with very low tone.

|                | REFERENCES |
|----------------|------------|
| Size S         | STO-PF-S   |
| Size M         | STO-PF-M   |
| Size L         | STO-PF-L   |
| Size XL        | STO-PF-XL  |
| Boned Headrest | +TABAL-PF  |