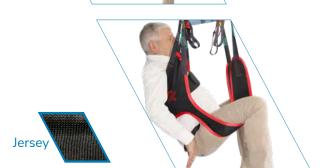

## **QUICK TOILET SLING**

The Quick Toilet Sling's extended U-shape completely frees the patient's buttocks to improve the installation and removal of the sling, besides its leggings and back part in foam which distribute the pressures exercised on the thighs.

We recommend using it for toilet and daily change transfers and we do not advise it for patients with very low tone.

|                | REFERENCES |
|----------------|------------|
| Size S         | STO-PF-S   |
| Size M         | STO-PF-M   |
| Size L         | STO-PF-L   |
| Size XL        | STO-PF-XL  |
| Boned Headrest | +TABAL-PF  |