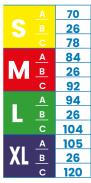

We recommend using it for toilet and daily change transfers and we do not advise it for patients with very low tone.

|                    | REFERENCES |
|--------------------|------------|
| Size S             | SATL-PF-S  |
| Size M             | SATL-PF-M  |
| Size L             | SATL-PF-L  |
| Size XL            | SATL-PF-XL |
| Removable Headrest | +TAMOV-PF  |

We recommend using it for toilet and daily change transfers and we do not advise it for patients with very low tone.

|                | REFERENCES |
|----------------|------------|
| Size S         | STO-PF-S   |
| Size M         | STO-PF-M   |
| Size L         | STO-PF-L   |
| Size XL        | STO-PF-XL  |
| Boned Headrest | +TABAL-PF  |