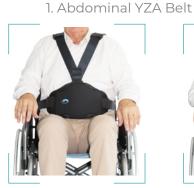

Its system of elastic mounted straps avoids the patient compression phenomena due to the tightening straps.

The YZA Belt is declined under 4 modular versions:

- 1. the Abdominal YZA Belt
- 2. the Bust YZA Belt is composed of the Abdominal YZA Belt to which is added a bust modular element
- 3. the Pelvic YZA Belt is composed of the Abdominal YZA Belt to which is added a pelvic modular element
- 4. the Integral YZA Belt is composed of the Abdominal YZA Belt to which is added a bust modular element and a pelvic modular element