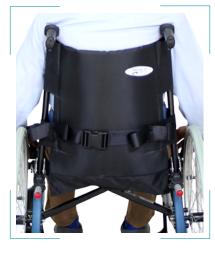

## LARGE ABDOMINAL BELT

It is designed to prevent patients from falling as it is a support on the chair combined with a comfort belt.

This simple and robust system is common to all Slim belts.

It is designed to prevent patients from falling and to compensate slackening of abdominal muscles.

Its large area of contact with the patient prevents abdominal constriction.

| REFERENCES    |                 |
|---------------|-----------------|
| S: CCAHP-PF-S | L: CCAHP-PF-L   |
| M: CCAHP-PF-M | XL: CCAHP-PF-XL |