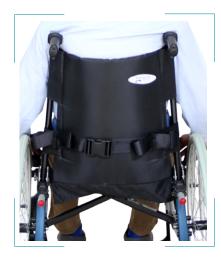

## SIMPLE SLIM BELT



## LARGE ABDOMINAL BELT

It is designed to prevent patients from falling as it is a support on the chair combined with a comfort belt.

This simple and robust system is common to all Slim belts.





It is designed to prevent patients from falling and to compensate slackening of abdominal muscles.

Its large area of contact with the patient prevents abdominal constriction.



| REFERENCES    |                 |
|---------------|-----------------|
| S: CCAHP-PF-S | L: CCAHP-PF-L   |
| M: CCAHP-PF-M | XL: CCAHP-PF-XL |



**PATIENT ACCESSORIES** 

REFERENCES **60-80 cm: 9**0

60-80 cm:90-110 cm:CCSHP-PF-80CCSHP-PF-11075-95 cm:110-130 cm:CCSHP-PF-95CCSHP-PF-130