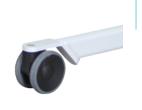

electrical opening legs

It is a high-end device designed to answer the requirement that bariatric quality treatment must be carried out in specific devices as it is powerful due to its lifting actuator (10 000 N) and convenient with its electrical opening legs (up to 105 cm) as standard.

## **WATCH**

the product video on our YOUTUBE channel









Ergonomically designed 4-point spreader bar for an optimized weight distribution



10 000 N actuator for an increased maximum weight capacity (300 kg)



Premium control box for an enhanced use



Strong castors with double ball bearing

## **OPTIONS**



Lithium Battery



Weighing System

## REFERENCE:

with standard battery: FLYER-XL-E-PF with lithium battery: FLYER-XL-E-LI-PF