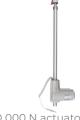

electrical opening legs

It is a high-end device designed to answer the requirement that bariatric quality treatment must be carried out in specific devices as it is powerful due to its lifting actuator (10 000 N) and convenient with its electrical opening legs (up to 105 cm) as standard.

## **WATCH**

the product video on our YOUTUBE channel

Ergonomically designed 4-point spreader bar for an optimized weight distribution

10 000 N actuator for an increased maximum weight capacity (300 kg)

Premium control box for an enhanced use