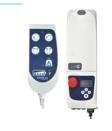

## **WATCH**

the product video on our YOUTUBE channel

Ergonomically designed 4-point spreader bar for an optimized weight distribution

10 000 N actuator for an increased maximum weight capacity (300 kg)

Premium control box for an enhanced use