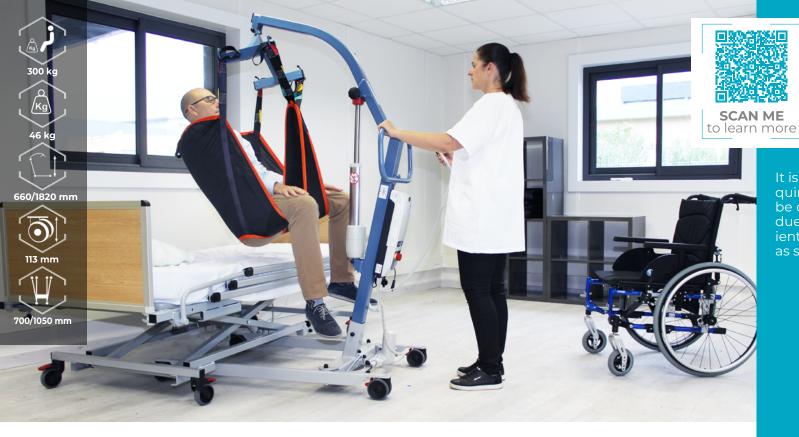

electrical opening legs

It is a high-end device designed to answer the requirement that bariatric quality treatment must be carried out in specific devices as it is powerful due to its lifting actuator (10 000 N) and convenient with its electrical opening legs (up to 105 cm) as standard.

## **WATCH**

the product video on our YOUTUBE channel

Ergonomically designed 4-point spreader bar for an optimized weight distribution

10 000 N actuator for an increased maximum weight capacity (300 kg)

Premium control box for an enhanced use