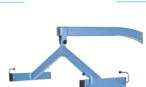

## **WATCH**

the product video on our YOUTUBE channel

Ergonomically designed 4-point spreader bar for an optimized weight distribution

10 000 N actuator for an increased maximum weight capacity (300 kg)

Premium control box for an enhanced use