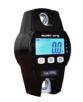

electrical opening legs

It is a high-end device designed to answer the requirement that bariatric quality treatment must be carried out in specific devices as it is powerful due to its lifting actuator (10 000 N) and convenient with its electrical opening legs (up to 105 cm) as standard.

## **WATCH**

the product video on our YOUTUBE channel









Ergonomically designed 4-point spreader bar for an optimized weight distribution



10 000 N actuator for an increased maximum weight capacity (300 kg)



Premium control box for an enhanced use



Strong castors with double ball bearing

## **OPTIONS**



Lithium Battery



Weighing System

## REFERENCE:

with standard battery: FLYER-XL-E-PF with lithium battery: FLYER-XL-E-LI-PF