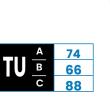

We recommend using it for toilet and daily change transfers and we do not advise it for patients with very low tone.

|                | REFERENCES  |
|----------------|-------------|
| Jersey         | STORP-PF-TU |
| Boned Headrest | +TABAL-PF   |