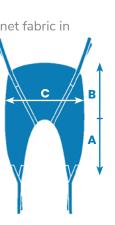

## **UNIVERSAL ECO SLING**

**Comfort or Bath** 

The Universal Eco Sling's U-shape avoids the placement of the sling under the patient's buttocks, its leggings comfort foam reduces the shearing effect and the positioning of hooks at the shoulders level avoids the phenomenon of compression during a transfer.

## UNIVERSAL ECO TOILET SLING

The Universal Eco Toilet Sling's extended U-shape completely frees the patient's buttocks to facilitate the positioning during the toilet and improve the installation and removal of the sling.