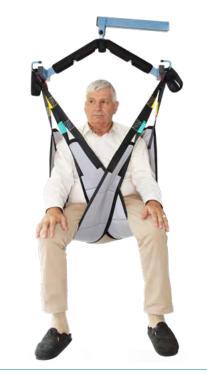

## **UNIVERSAL ECO SLING**

**Comfort or Bath** 

The Universal Eco Sling's U-shape avoids the placement of the sling under the patient's buttocks, its leggings comfort foam reduces the shearing effect and the positioning of hooks at the shoulders level avoids the phenomenon of compression during a transfer.

The bath model is preferred for the bath or shower as it is made in net fabric in order to evacuate the water and quickly dry.

We recommend using it for bed to chair to bed transfers.