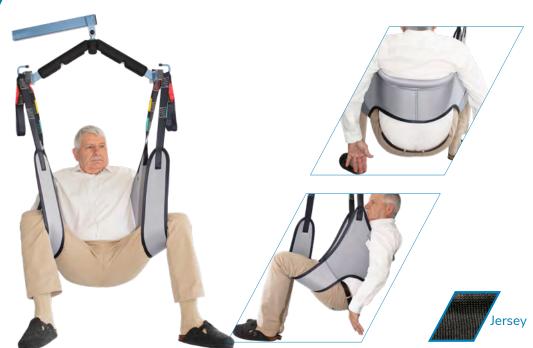

## UNIVERSAL ECO TOILET SLING

The Universal Eco Toilet Sling's extended U-shape completely frees the patient's buttocks to facilitate the positioning during the toilet and improve the installation and removal of the sling.

We recommend using it for toilet and daily change transfers and we do not advise it for patients with very low tone.

|                | REFERENCES  |
|----------------|-------------|
| Jersey         | STORP-PF-TU |
| Boned Headrest | +TABAL-PF   |