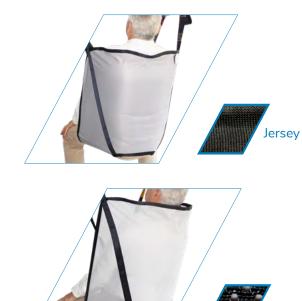

## **UNIVERSAL ECO SLING**

**Comfort or Bath** 

The Universal Eco Sling's U-shape avoids the placement of the sling under the patient's buttocks, its leggings comfort foam reduces the shearing effect and the positioning of hooks at the shoulders level avoids the phenomenon of compression during a transfer.

The bath model is preferred for the bath or shower as it is made in net fabric in order to evacuate the water and quickly dry.

We recommend using it for bed to chair to bed transfers.