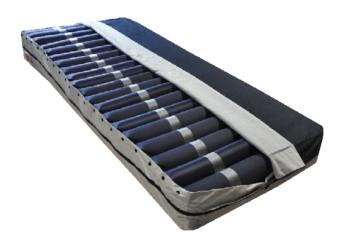

## **Specifications:**

Dimensions: 20 x 85 x 200 cm 20 cm air height Top separable cover for easy maintenance -CRIB 5 classified: antibacterial and antifungal Class 1 medical device

## **Key features:**

Top separable cover
Separable zipper
Independent cells in polyurethane on nylon frame
Quick fasteners for the disconnectable and removable cells
Upper air level (static or alternating)
Lower air level (static)
In option, caps for cells discharge
Transport mode