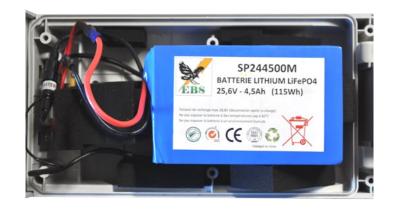

## **NEW OPTION: LITHIUM BATTERY**

In our willingness to always improve our products, we are proposing this year a lithium battery (as an option and as standard on the PLUS range) compatible with all our patient lifts.

There are many advantages with a lithium battery in regards to a regular battery:

- Longer time of use and lifespan \_ a lithium battery allows to perform 3 times as many cycles on a patient lift and has an extreme durability.
- Low self-discharge and quick charging \_ it has a longer shelf life and it takes a fraction of a time to charge.
- Smaller and lighter  $\_$  it is twice lighter that a regular battery which makes it more practical for the caregiver.