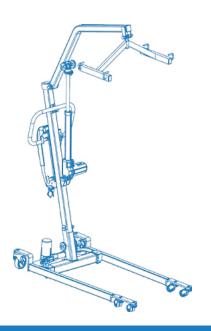

## **PRESENTATION**

NAUSICAA Medical provides a complete range of patient lifts for all patients and conform to European Standard NF EN ISO 10535:2007.

The mobile lifts are useful and efficient when a patient is dependent and therefore needs a caregiver to perform basic care as they allow them to be transferred from a bed, a chair, a toilet, a wheelchair or from the floor in an easy and efficient way.

They allow patients in care environments to acquire physical and psychological benefits while preserving mobility, independence and dignity; considering that they provide the most appropriate solution for the basic tasks of patient handling, lifting and repositioning.

Choosing the right device is essential as it has been demonstrated that the use of adapted equipment reduces the risk of injury, both for the patient and for the caregiver.