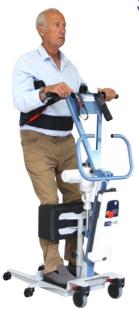

# SPECIFIC SLING

- CE certified and manufactured in France, the Specific Sling adapts to the morphology of each patient by its multitude of sizes (S, M, L, XL) and is used with all stand-up lifts equipped with a hook system.
- It is used positioned on the lumbar in order to trigger the patient's natural raising scheme (forward traction).
- Its rigid foam padding at the back part level reduces painful pressure and its belt allows transfers in a sitting position

### INSTRUCTIONS FOR USE

Position the bottom of the backrest in the lumbar region in order that the ears of the attachment system are on either side of the person.

Place the fasteners of the backrest under the arms of the person.

Close the plastron.

Hook the two fasteners of the backrest to the stand-up lift hooks.