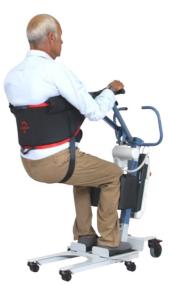

# SPECIFIC SLING

- CE certified and manufactured in France, the Specific Sling adapts to the morphology of each patient by its multitude of sizes (S, M, L, XL) and is used with all stand-up lifts equipped with a hook system.
- It is used positioned on the lumbar in order to trigger the patient's natural raising scheme (forward traction).
- Its rigid foam padding at the back part level reduces painful pressure and its belt allows transfers in a sitting position

### INSTRUCTIONS FOR USE

Position the bottom of the backrest in the lumbar region in order that the ears of the attachment system are on either side of the person.

Place the fasteners of the backrest under the arms of the person.

Close the plastron.

Hook the two fasteners of the backrest to the stand-up lift hooks.

### **SETTINGS**

The fastening system, with multiple hangers, allows to adjust the position of the person.