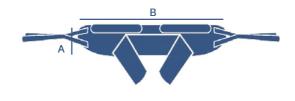

### SIZE & DIMENSIONS (in cm)

|    | Plastron  | А  | В   |
|----|-----------|----|-----|
| S  | 70 / 90   | 21 | 78  |
| M  | 90 / 115  | 25 | 92  |
| L  | 115 / 140 | 29 | 106 |
| XL | 140 / 165 | 33 | 120 |